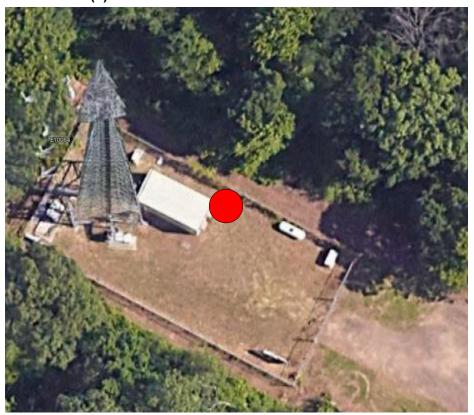

## **Tower Site Camera location**

19 Cameras Internal camera 360 fish eye camera External Corner mounted 270 degree view Sauk County to run all cabling

## Lake Delton (2)

Tower Road (2)

Sauk City (2)

Spring Green (2)

HillPoint Tower (3)

Reedsburg (2)

Happy Hill (3)

LaValle (3)