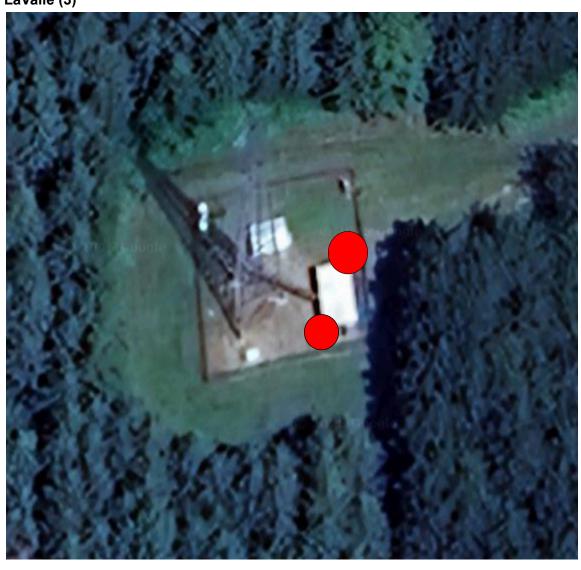

## **Tower Site Camera location**

19 Cameras Internal camera 360 fish eye camera External Corner mounted 270 degree view Sauk County to run all cabling

## Lake Delton (2)

Tower Road (2)

Sauk City (2)

Spring Green (2)

HillPoint Tower (3)

Reedsburg (2)

Happy Hill (3)

LaValle (3)