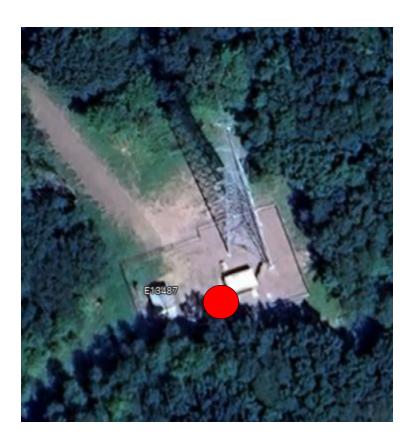

## **Tower Site Camera location**

19 Cameras Internal camera 360 fish eye camera External Corner mounted 270 degree view Sauk County to run all cabling

## Lake Delton (2)

Tower Road (2)

Sauk City (2)

Spring Green (2)

HillPoint Tower (3)

Reedsburg (2)

Happy Hill (3)

LaValle (3)