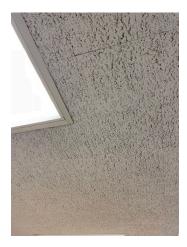

Prints for the Reedsburg are available upon request.

The ceiling is 2X4 suspended ceiling and interlocking 12" X 12"ceiling tiles.

The ceiling height on both the lower and upper levels is 8' floor to ceiling tile.