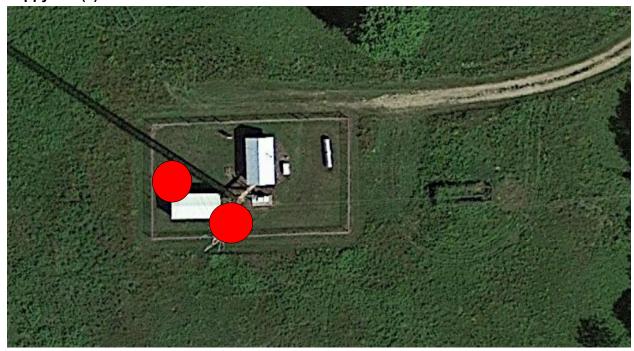

## **Tower Site Camera location**

19 Cameras Internal camera 360 fish eye camera External Corner mounted 270 degree view Sauk County to run all cabling

The height of the cameras will be set at 10-12'off the ground level on the corners of the building. A junction box will be set for the cat 6 connection to the corner mounted camera. All camera mounting work can be completed from a ladder