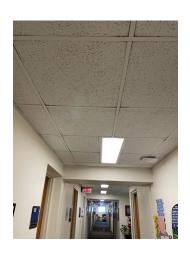

Prints for the Reedsburg are available upon request.

The ceiling is 2X4 suspended ceiling and interlocking 12" X 12"ceiling tiles.

The ceiling height on both the lower and upper levels is 8' floor to ceiling tile.