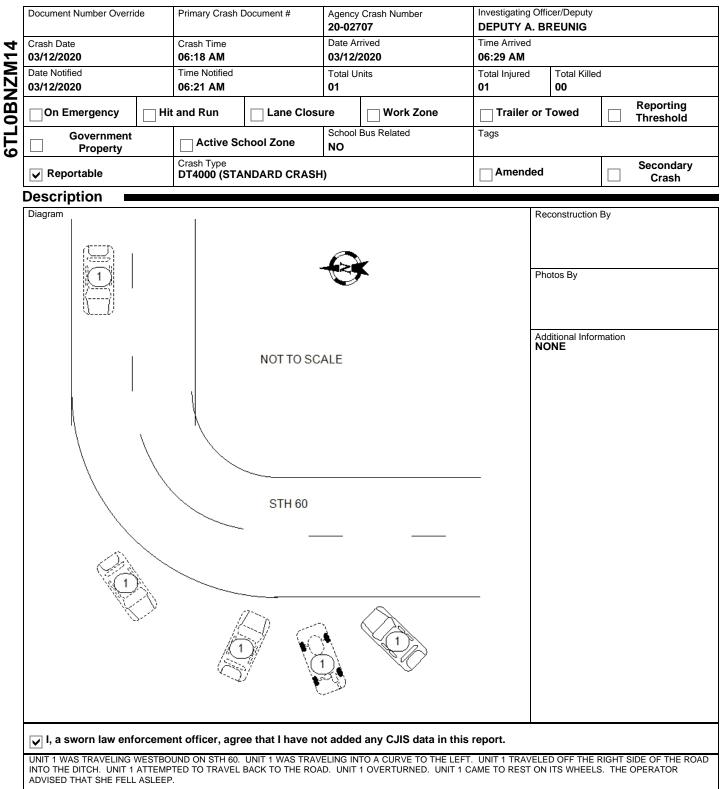

## 6TL0BNZM14

20-02707

### WISCONSIN MOTOR VEHICLE CRASH REPORT

#### SAUK COUNTY SHERIFFS DEPARTMEN 1300 LANGE COURT BARABOO, WI 53913 (608) 356-4895



20-02707

# WISCONSIN MOTOR VEHICLE CRASH REPORT

#### SAUK COUNTY SHERIFFS DEPARTMEN 1300 LANGE COURT BARABOO, WI 53913 (608) 356-4895

| L    | oc                                                                                                       | ation 🛛 🗖                  |                             |                              |                            |                           |                           |                                     |           |               |   |
|------|----------------------------------------------------------------------------------------------------------|----------------------------|-----------------------------|------------------------------|----------------------------|---------------------------|---------------------------|----------