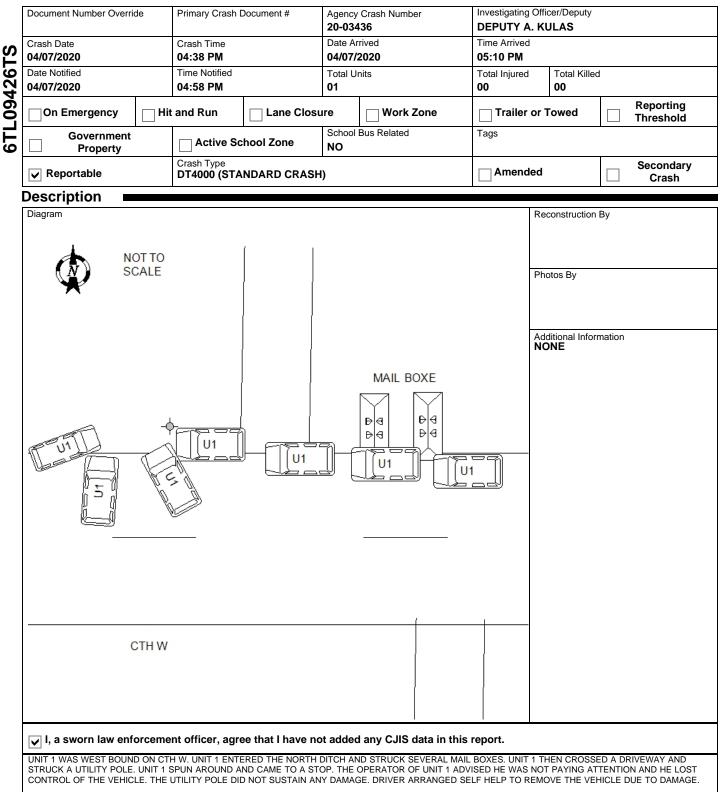

# WISCONSIN MOTOR VEHICLE CRASH REPORT

|      | Loc                                          | ation                                       |                                                                           |                                                                  |                                     |                                                                                                                   |                             |    |               |               |  |
|------|----------------------------------------------|---------------------------------------------|---------------------------------------------------------------------------|------------------------------------------------------------------|-------------------------------------|-------------------------------------------------------------------------------------------------------------------|-----------------------------|----|---------------|---------------|--|
|      |                                              | N CTHW WB                                   |                                                                           |                                                                  |                                     |                                                                                                                   | Latitude<br>43.454995199    |    | Longitude     |               |  |
|      | 0.45 MI E                                    |                                             |                                                                           |                                                                  |                                     |                                                                                                                   |                             |    | 0             | -89.697002919 |  |
|      | OF NEUMAN RD                                 |                                             |                                                                           |                                                                  |                                     |                                                                                                                   | X Coordinate                |    | Y Coord       | linate        |  |
|      |                                              | IN THE TOWN OF GREENFIELD<br>IN SAUK COUNTY |                                                                           |                                                                  |                                     |                                                                                                                   | 281796.25                   |    | 4814877       |               |  |
|      | IN C                                         |                                             | Structure Type                                                            |                                                                  |                                     |                                                                                                                   |                             |    |               |               |  |
|      |                                              |                                             | NO STRUCTURE                                                              |                                                                  |                                     |                                                                                                                   |                             |    |               |               |  |
|      | Cra                                          | sh Scene 🛛 🗖                                |                                                                           |                                                                  |                                     |                                                                                                                   |                             |    |               |               |  |
|      | First                                        | Harmful Event                               |                                                                           |                                                                  | First Harmful Event Location        |                                                                                                                   |                             |    |               |               |  |
|      | MA                                           | LBOX                                        |                                                                           |                                                                  |                                     |                                                                                                                   | ON ROADWAY                  |    |               |               |  |
|      | Manner of Collision                          |                                             |                                                                           |                                                                  |                                     |                                                                                                                   | Light Condition             |    |               |               |  |
|      | 00 -                                         | NO COLLISION W/VE                           | DAYLIGHT                                                                  |                                                                  |                                     |                                                                                                                   |                             |    |               |               |  |
|      | Road                                         | d Surface Condition(s)                      |                                                                           |                                                                  |                                     | Roadway                                                                                                           | Factor(s)                   |    |               |               |  |
|      | DR                                           | ſ                                           |                                                                           |                                                                  |                                     |                                                                                                                   |                             |    |               |               |  |
|      | Environment Factor(s)                        |                                             |                                                                           |                                                                  |                                     |                                                                                                                   |                             |    |               |               |  |
|      |                                              |                                             |                                                                           |                                                                  |                                     | NONE                                                                                                              |                             |    |               |               |  |
|      |                                              | NONE                                        |                                                                           |                                                                  |                                     |                                                                                                                   |                             |    |               |               |  |
|      | Wea                                          | ther Condition(s)                           |                                                                           |                                                                  |                                     |                                                                                                                   |                             |    |               |               |  |
|      | CLE                                          | CLEAR                                       |                                                                           |                                                                  |                                     |                                                                                                                   |                             |    |               |               |  |
|      | Anim                                         | nal Type                                    |                                                                           |                                                                  | Relation To Trafficway              |                                                                                                                   |                             |    |               |               |  |
|      |                                              |                                             |                                                                           |                                                                  | TRAFFIC                             | CWAY - O                                                                                                          | N ROAD                      |    |               |               |  |
|      |                                              | h Classification - Location                 |                                                                           |                                                                  |                                     | ssification -                                                                                                     |                             |    |               |               |  |
|      | PUBLIC PROPERTY<br>Tribal Land               |                                             |                                                                           |                                                                  |                                     | NO SPECIAL JURISDICTION           Access Control         Special Study           NO CONTROL         Special Study |                             |    |               |               |  |
|      |                                              |                                             |                                                                           |                                                                  |                                     |                                                                                                                   |                             |    | Special Study |               |  |
|      | With                                         | in Interchange Area                         | Junction Location                                                         |                                                                  | Intersection                        | INTERSECTION                                                                                                      |                             |    |               |               |  |
|      | NO                                           |                                             | NON-JUNCTION                                                              |                                                                  | NOT AN                              |                                                                                                                   |                             |    |               |               |  |
|      | Uni                                          | t Summary                                   |                                                                           |                                                                  |                                     |                                                                                                                   |                             |    |               |               |  |
|      |                                              | Status                                      |                                                                           | Vehicle Op                                                       | erating As C                        | lassification Unit Type                                                                                           |                             |    |               |               |  |
|      |                                              | RANSIT                                      | D CLASS                                                                   | i                                                                |                                     |                                                                                                                   | AUTOMOBILE                  |    |               |               |  |
| 2    |                                              | cle Type                                    |                                                                           |                                                                  |                                     |                                                                                                                   | Operating As Endorsements   |    |               |               |  |
| 0    | •                                            | ORT) UTILITY VEHICL                         | E<br>Train/Bus # Recorded                                                 | 1                                                                |                                     |                                                                                                                   |                             |    |               |               |  |
|      |                                              | I Occs                                      | Total # Citations Issued<br>2                                             |                                                                  | 0<br>Snood Lim                      |                                                                                                                   | 0                           |    | IMat Types    |               |  |
|      | 1 Direction Of Travel                        |                                             |                                                                           |                                                                  |                                     |                                                                                                                   |                             |    |               | 000           |  |
|      | Insurance? Direction Of Travel YES WESTBOUND |                                             |                                                                           | Pre                                                              | 55                                  |                                                                                                                   | 2                           |    | 63            |               |  |
| UNIT |                                              | Harmful Event: Collision V                  | Special Fur                                                               | Special Function 55                                              |                                     |                                                                                                                   | Emergency Motor Vehicle Use |    | icle Use      |               |  |
|      |                                              | LITY POLE                                   |                                                                           | NO SPEC                                                          | IAL FUNC                            |                                                                                                                   |                             |    |               |               |  |
|      | Traffic Way Traffic Control                  |                                             |                                                                           |                                                                  | Traffic Control Inoperative/Missing |                                                                                                                   |                             |    |               |               |  |
|      | TWO-WAY, NOT DIVIDED NO CONTROL              |                                             |                                                                           |                                                                  | ROL                                 |                                                                                                                   |                             | NO |               |               |  |
|      | Surface Type Road Curvatu                    |                                             |                                                                           |                                                                  |                                     |                                                                                                                   |                             |    | Road Grade    |               |  |
|      |                                              | BLACKTOP (BITUMINOUS) STRAIGHT              |                                                                           |                                                                  |                                     |                                                                                                                   | LEVEL                       |    |               |               |  |
|      | Truck Bus or HazMat<br>NO                    |                                             |                                                                           |                                                                  |                                     |                                                                                                                   |                             |    |               |               |  |
|      |                                              | Vehicle                                     |                                                                           |                                                                  |                                     |                                                                                                                   |                             |    |               |               |  |
|      |                                              | License Plate Number                        | Plate Type                                                                | Plate Type                                                       |                                     | St                                                                                                                | Country of Issuance         |    |               |               |  |
|      |                                              | RE9497                                      | LTK - LIGHT TRUCK                                                         |                                                                  | wi                                  | UNITED STATES                                                                                                     |                             |    |               |               |  |
| _    |                                              | Vehicle Identification Num                  |                                                                           |                                                                  | Year                                | Model                                                                                                             |                             |    |               |               |  |
| 6    | 6                                            | JTLKE50E281021929                           | ΤΟΥΟΤΑ                                                                    |                                                                  |                                     | 2008 SCION                                                                                                        |                             |    |               |               |  |
|      |                                              | Color                                       | Body Style                                                                | Body Style Bus Use                                               |                                     |                                                                                                                   |                             |    |               |               |  |
|      |                                              | BLK - BLACK                                 |                                                                           | UT - SPORT UTILITY VEHICLE                                       |                                     |                                                                                                                   |                             |    |               |               |  |
| L    | Щ                                            | Initial Contact Point                       | Vehicle Damage                                                            |                                                                  |                                     |                                                                                                                   |                             |    |               |               |  |
| UNIT | EHICL                                        | 01 - RIGHT FRONT C                          | 02 - RIGHT SIDE FRONT, 03 - RIGHT SIDE MIDDLE, 04 - RIGHT SIDE REAR, 05 - |                                                                  |                                     |                                                                                                                   |                             |    |               |               |  |
|      | Ш                                            | Extent Of Damage<br>DISABLING DAMAGE        |                                                                           | RIGHT REAR CORNER, 06 - REAR, 11 - LEFT FRONT CORNER, 12 - FRONT |                                     |                                                                                                                   |                             |    |               |               |  |