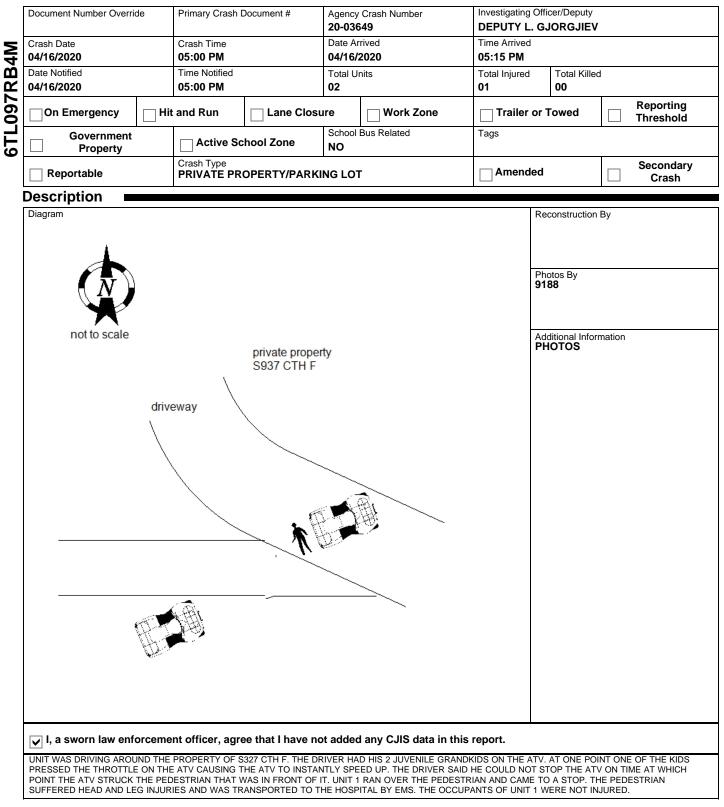

# WISCONSIN MOTOR VEHICLE CRASH REPORT

|                                 |                      |                             |                   |                                     | (608) 356-4895 |  |  |
|---------------------------------|----------------------|-----------------------------|-------------------|-------------------------------------|----------------|--|--|
| Location                        |                      |                             |                   |                                     |                |  |  |
| PRIVATE PROPERTY                |                      |                             |                   | Latitude Longitude                  |                |  |  |
| S937 CTHF NB                    |                      |                             |                   | 43.611197022                        | -90.035340758  |  |  |
| (FIRE \$937)                    |                      |                             |                   | X Coordinate                        | Y Coordinate   |  |  |
| IN THE TOWN OF WINF             | IFI D                |                             |                   | 255055                              | 4833168.5      |  |  |
| IN SAUK COUNTY                  |                      |                             | Structure Type    |                                     |                |  |  |
|                                 |                      |                             |                   | FIRE                                |                |  |  |
| Crash Scene                     |                      |                             |                   |                                     |                |  |  |
| First Harmful Event             |                      | First Harmful Event Locatio | n                 |                                     |                |  |  |
| PEDESTRIAN                      |                      |                             |                   | OFF ROADWAY, LOCA                   | ATION UNKNOWN  |  |  |
| Manner of Collision             |                      |                             | Light Condition   |                                     |                |  |  |
| 00 - NO COLLISION W/            | VEHICLE IN TRANSPORT |                             |                   | DAYLIGHT                            |                |  |  |
| Road Surface Condition(s)       |                      |                             | Roadway Factor(s) |                                     |                |  |  |
| OTHER                           |                      |                             |                   |                                     |                |  |  |
| Environment Factor(s)           |                      |                             |                   | -                                   |                |  |  |
| NONE                            |                      |                             |                   | NONE                                |                |  |  |
| Weather Condition(s)            |                      |                             |                   |                                     |                |  |  |
| CLEAR                           |                      |                             |                   |                                     |                |  |  |
| Animal Type                     |                      |                             |                   | Relation To Trafficway              |                |  |  |
|                                 |                      |                             |                   | NON TRAFFICWAY - OTHER              |                |  |  |
| Crash Classification - Location | on                   |                             |                   | Crash Classification - Jurisdiction |                |  |  |
| PRIVATE PROPERTY                |                      | PRIVATE PROPERTY            |                   |                                     |                |  |  |
| Tribal Land                     |                      |                             |                   | Access Control                      | Special Study  |  |  |
|                                 |                      |                             |                   | NO CONTROL                          |                |  |  |
| Within Interchange Area         | Junction Location    |                             | Intersectio       | tion Type                           |                |  |  |
| NO                              | NON-JUNCTION         |                             | NOT AN            | INTERSECTION                        |                |  |  |
| Unit Summary                    |                      |                             |                   |                                     |                |  |  |