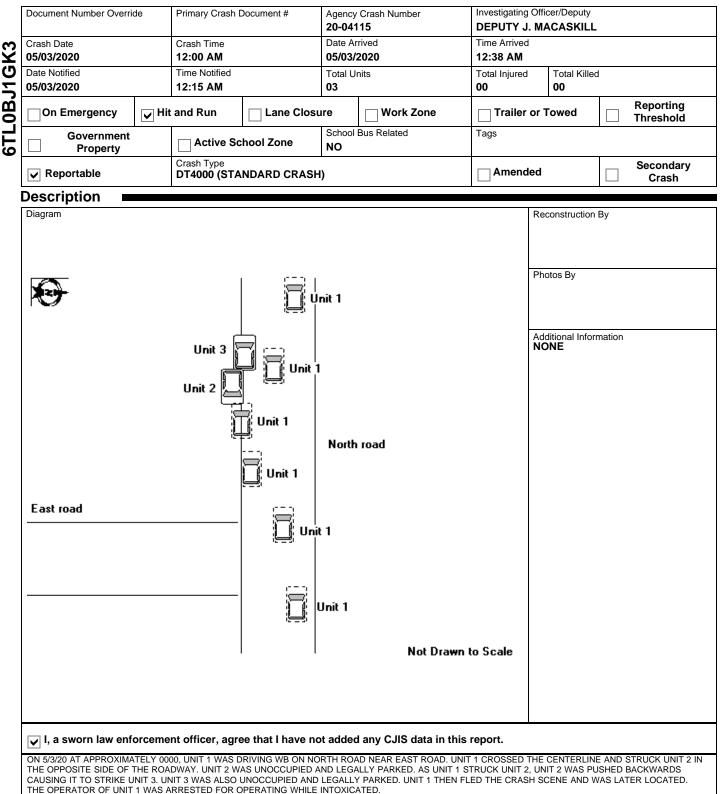

# 6TL0BJ1GK3

20-04115

WISCONSIN MOTOR VEHICLE CRASH REPORT

### SAUK COUNTY SHERIFFS DEPARTMEN 1300 LANGE COURT BARABOO, WI 53913 (608) 356-4895



20-04115

## WISCONSIN MOTOR VEHICLE **CRASH REPORT**

### SAUK COUNTY SHERIFFS DEPARTMEN **1300 LANGE COURT BARABOO, WI 53913** (608) 356-4895

|   | ~~                                                                   | ation                                |                      |                                                                       |                                                                   |              |                                     |                  |                    |                    |
|---|----------------------------------------------------------------------|--------------------------------------|----------------------|-----------------------------------------------------------------------|--------------------------------------------------