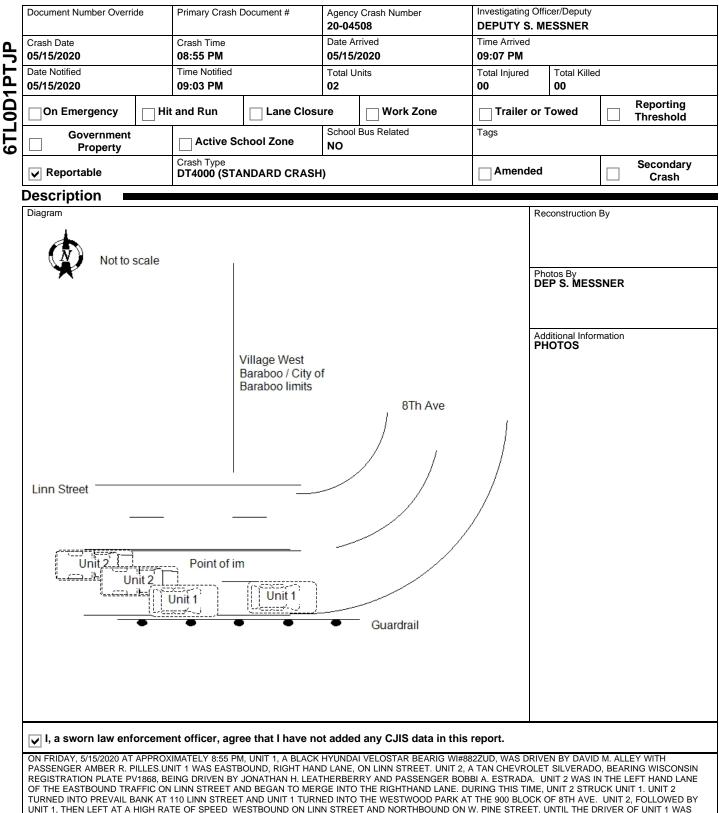

# WISCONSIN MOTOR VEHICLE CRASH REPORT

Т

|      |            | Action                            |                  |                          |                                |                   |                      |                |
|------|------------|-----------------------------------|------------------|--------------------------|--------------------------------|-------------------|----------------------|----------------|
|      | AL         |                                   |                  |                          |                                |                   |                      |                |
| Ŀ    | INDIVIDUAL |                                   |                  |                          |                                |                   |                      |                |
| UNIT |            |                                   |                  |                          |                                |                   |                      |                |
|      | IN         |                                   |                  |                          |                                |                   |                      |                |
|      |            |                                   |                  |                          |                                |                   |                      |                |
|      |            | Action Other                      |                  |                          |                                |                   |                      | To/From School |
|      |            |                                   | 0 ( ) ()         |                          |                                |                   |                      |                |
|      | L          | Drug & Alcohol                    | Suspected Alco   | noi Use                  | Suspected Drug Use             |                   |                      |                |
|      |            | Alcohol Test Given                |                  | Alcohol Test Type        |                                |                   | Alcohol Test Results |                |
|      |            | TEST NOT GIVEN                    |                  |                          |                                |                   |                      |                |
|      |            | Drug Test Given<br>TEST NOT GIVEN |                  | Drug Test Type           |                                | Drug Test Results |                      |                |
| 07   | 004        | Drug Type                         |                  |                          |                                | •                 |                      |                |
|      | 0          |                                   |                  |                          |                                |                   |                      |                |
|      |            | Individual Condition              |                  |                          |                                |                   |                      |                |
|      |            | UNDER THE INFL                    | UENCE OF MI      | EDICATIONS/DRUGS         | ALCOHOL                        |                   |                      |                |
|      | 1          | Violations                        |                  |                          |                                |                   |                      |                |
|      | 01         | UTC Number<br>BG024004            | Issue To?<br>003 | Statute Number 346.70(1) | Description<br>FAILURE OF OCCU | PANT TO NOTIF     | Y POLICE OF ACCID    | ENT            |
|      |            | 50024004                          |                  | , <i>i</i>               |                                |                   |                      |                |