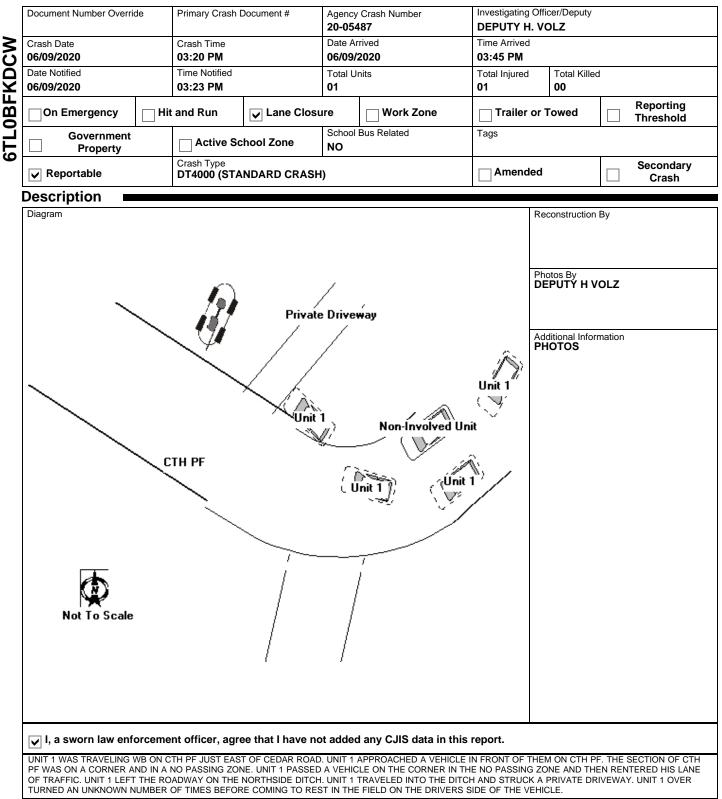

### SAUK COUNTY SHERIFFS DEPARTMEN 1300 LANGE COURT BARABOO, WI 53913 (608) 356-4895

| Location                                                                                         |                                        |    |                  |                         |                                         |                             |                  |                                     |                    |           |  |
|--------------------------------------------------------------------------------------------------|----------------------------------------|----|------------------|-------------------------|-----------------------------------------|-----------------------------|------------------|-------------------------------------|--------------------|-----------|--|
| ON CTHPF WB                                                                                      |                                        |    |                  |                         | Latitude                                |                             |                  |                                     | Longitud           | Longitude |  |
| 138 FT E                                                                                         |                                        |    |                  |                         | 43.317035114 -                          |                             |                  |                                     | -89.934            | 353235    |  |
| OF CEDAR RD                                                                                      | CREEK                                  |    |                  |                         | X Coordinate                            |                             |                  |                                     | Y Coord            |           |  |
| IN SAUK COUNTY                                                                                   |                                        |    |                  |                         | 262052.796875 4800204                   |                             |                  |                                     | 4                  |           |  |
|                                                                                                  |                                        |    |                  |                         | Structure Type NO STRUCTURE             |                             |                  |                                     |                    |           |  |
|                                                                                                  |                                        |    |                  |                         | NUSIR                                   | JULIOF                      | KE.              |                                     |                    |           |  |
| Crash Scene                                                                                      |                                        |    |                  |                         |                                         |                             |                  |                                     |                    |           |  |
| First Harmful Event                                                                              |                                        |    |                  |                         | First Harm                              | ful Ever                    | nt Loc           | ation                               |                    |           |  |
| DITCH                                                                                            |                                        |    |                  |                         | ON ROADWAY                              |                             |                  |                                     |                    |           |  |
| Manner of Collision                                                                              |                                        |    |                  |                         | Light Condition                         |                             |                  |                                     |                    |           |  |
| 00 - NO COLLISION W/VE                                                                           | HICLE IN TRANSPORT                     |    |                  |                         | DAYLIGHT                                |                             |                  |                                     |                    |           |  |
| Road Surface Condition(s)                                                                        |                                        |    |                  |                         | Roadway I                               | Factor(s                    | 5)               |                                     |                    |           |  |
| WET                                                                                              |                                        |    |                  |                         |                                         |                             |                  |                                     |                    |           |  |
| Environment Factor(s)                                                                            |                                        |    |                  |                         |                                         |                             |                  |                                     |                    |           |  |
| NONE                                                                                             |                                        |    |                  |                         | NONE                                    |                             |                  |                                     |                    |           |  |
| Weather Condition(s)                                                                             |                                        |    |                  |                         |                                         |                             |                  |                                     |                    |           |  |
| CLOUDY, RAIN                                                                                     |                                        |    |                  |                         |                                         |                             |                  |                                     |                    |           |  |
| Animal Type                                                                                      |                                        |    |                  |                         | Relation T                              | o Traffic                   | cway             |                                     |                    |           |  |
|                                                                                                  |                                        |    |                  |                         | TRAFFIC                                 | WAY                         | - NO             | Γ ON ROA                            | D                  |           |  |
| Crash Classification - Location                                                                  |                                        |    |                  |                         | Crash Clas                              | ssificatio                  | on - Ju          | irisdiction                         |                    |           |  |
| PUBLIC PROPERTY                                                                                  |                                        |    |                  |                         | NO SPECIAL JURISDICTION                 |                             |                  |                                     |                    |           |  |
| Tribal Land                                                                                      |                                        |    |                  |                         | Access Control Special Study NO CONTROL |                             |                  |                                     |                    |           |  |
| Within Interchange Area                                                                          | Junction Location                      |    |                  | Intersectio             |                                         |                             |                  |                                     |                    |           |  |
| NO                                                                                               | NON-JUNCTION                           |    |                  |                         | INTERSECTION                            |                             |                  |                                     |                    |           |  |
| Closure Type                                                                                     |                                        |    | Reaso            | ons for Closure         |                                         |                             |                  |                                     |                    |           |  |
| LANE CLOSURE                                                                                     |                                        |    |                  |                         |                                         |                             |                  |                                     |                    |           |  |
| Date Initial Lane/Rd Closed                                                                      | Time Initial Lane/Rd Closed            | d  | LAW              | ENFORC                  | EMENT, F                                | IRE/E                       | MS               |                                     |                    |           |  |
| 06/09/2020                                                                                       | 03:40 PM                               |    |                  |                         |                                         |                             |                  |                                     |                    |           |  |
| Date All Lanes Open                                                                              | Time All Lanes Open                    |    |                  | Scene Clear             |                                         |                             |                  |                                     |                    |           |  |
| 06/09/2020                                                                                       | 04:44 PM                               |    | 06/09/2020       |                         |                                         | 04:4                        | 04:44 PM         |                                     |                    |           |  |
| Unit Summary                                                                                     |                                        |    |                  |                         |                                         |                             |                  |                                     |                    |           |  |
| Unit Status                                                                                      |                                        |    |                  | erating As C            | lassification                           |                             |                  | Unit Type                           |                    |           |  |
|                                                                                                  |                                        | DC | O CLASS          |                         |                                         |                             |                  |                                     |                    |           |  |
|                                                                                                  | Vehicle Type Operating As Endorsements |    |                  |                         |                                         |                             |                  |                                     |                    |           |  |
| PASSENGER CAR           Total Occs         Train/Bus # Recorded         Total # Citations Issued |                                        |    |                  |                         |                                         | Total Trailers              |                  |                                     | Total HazMat Types |           |  |
| 1                                                                                                |                                        | 0  |                  |                         | 0                                       |                             |                  | 0                                   |                    |           |  |
| Insurance?                                                                                       | rance? Direction Of Travel             |    | Pre CrashTire    |                         |                                         | Speed Lim                   |                  | mit Total Lanes                     |                    | es        |  |
| YES                                                                                              |                                        |    |                  | Mark 55                 |                                         |                             | 2                |                                     |                    |           |  |
|                                                                                                  |                                        |    |                  |                         |                                         | Emergency Motor Vehicle Use |                  |                                     |                    |           |  |
| OVERTURN/ROLLOVER NO SPECIAL FUN                                                                 |                                        |    |                  |                         |                                         |                             |                  |                                     |                    |           |  |
| Traffic Way Traffic Co                                                                           |                                        |    |                  |                         |                                         |                             |                  | Traffic Control Inoperative/Missing |                    |           |  |
| - ,                                                                                              |                                        |    |                  | CONTROL<br>ad Curvature |                                         |                             | NO<br>Road Grade |                                     |                    |           |  |
|                                                                                                  |                                        |    |                  |                         |                                         |                             |                  |                                     |                    |           |  |
| BLACK IOP (BITUMINOUS)     CURVE RIGHT       Truck Bus or HazMat     Truck Bus or HazMat         |                                        |    |                  |                         |                                         |                             |                  |                                     |                    |           |  |
| NO                                                                                               |                                        |    |                  |                         |                                         |                             |                  |                                     |                    |           |  |
| Vehicle                                                                                          |                                        |    |                  |                         |                                         |                             |                  |                                     |                    |           |  |
| License Plate Number                                                                             |                                        |    | Plate Type       |                         |                                         | St Country of Issuance      |                  |                                     |                    |           |  |
| 361WEZ                                                                                           |                                        |    | AUT - AUTOMOBILE |                         | .E                                      | WI                          |                  | UNITED STATES                       |                    |           |  |
| Vehicle Identification Number                                                                    |                                        |    | ake              |                         | Year                                    |                             | Model            |                                     |                    |           |  |
| 5 4S3BH675237613898 SUBARU                                                                       |                                        |    |                  |                         |                                         | 2003                        |                  | EGACY                               |                    |           |  |
|                                                                                                  |                                        |    |                  |                         |                                         |                             |                  |                                     |                    |           |  |

5

UNIT

2

**6TL0BFKDCW** 

20-05487