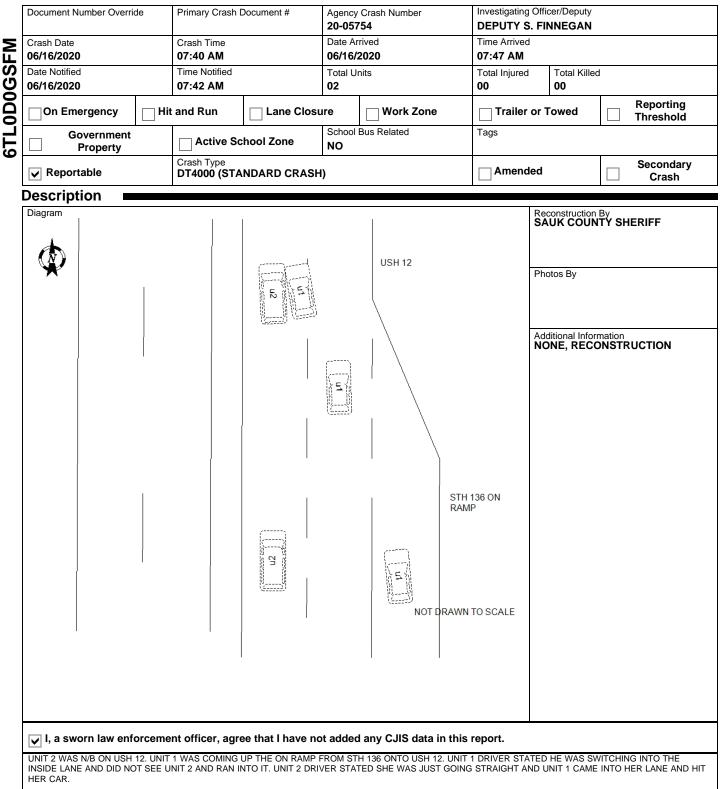

20-05754

WISCONSIN MOTOR VEHICLE CRASH REPORT



#### 20-05754

# WISCONSIN MOTOR VEHICLE **CRASH REPORT**

#### SAUK COUNTY SHERIFFS DEPARTMEN **1300 LANGE COURT BARABOO, WI 53913** (608) 356-4895

| L                                    | ocatio                                                                                                                                                                                                                                      | חכ                                                                                                                                                                                                                                    |                                                                 |