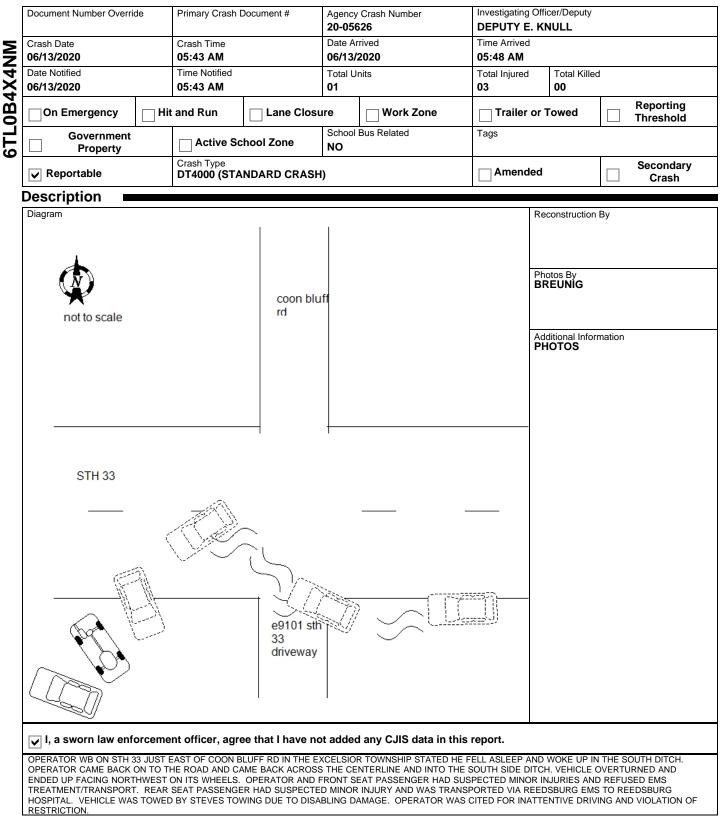

## WISCONSIN MOTOR VEHICLE CRASH REPORT

|                      |                 | Action                            |                  |                             |                                 |                   |                      |                |
|----------------------|-----------------|-----------------------------------|------------------|-----------------------------|---------------------------------|-------------------|----------------------|----------------|
|                      | ٩L              |                                   |                  |                             |                                 |                   |                      |                |
| F                    |                 |                                   |                  |                             |                                 |                   |                      |                |
| UNIT                 | INDIVIDUAL      |                                   |                  |                             |                                 |                   |                      |                |
|                      | IND             |                                   |                  |                             |                                 |                   |                      |                |
|                      |                 |                                   |                  |                             |                                 |                   |                      |                |
|                      |                 | Action Other                      |                  |                             |                                 |                   |                      | To/From School |
|                      |                 |                                   | Suspected Alco   | halllaa                     | Suspected Drug Use              |                   |                      |                |
|                      | L               | Drug & Alcohol                    | NO               | noi Use                     | NO                              |                   |                      |                |
|                      |                 | Alcohol Test Given                |                  | Alcohol Test Type           |                                 |                   | Alcohol Test Results |                |
|                      |                 | TEST NOT GIVEN<br>Drug Test Given |                  | Drug Test Type              |                                 | Drug Test Results |                      |                |
|                      |                 | TEST NOT GIVEN                    |                  | Drug root type              |                                 | Drug rest Results |                      |                |
| 01                   | 003             | Drug Type                         |                  |                             |                                 |                   |                      |                |
| -                    | 0               |                                   |                  |                             |                                 |                   |                      |                |
| Individual Condition |                 |                                   |                  |                             |                                 |                   |                      |                |
|                      | APPEARED NORMAL |                                   |                  |                             |                                 |                   |                      |                |
|                      | ,               | Violations                        |                  |                             |                                 |                   |                      |                |
|                      | 01              | UTC Number<br>BB955282            | Issue To?<br>002 | Statute Number 346.89(1)    | Description<br>INATTENTIVE DRIV | ING               |                      |                |
|                      | 02              | UTC Number<br>BB955283            | Issue To?<br>002 | Statute Number 343.43(1)(d) | Description<br>LICENSE RESTRICT |                   | -CLASS D OR M VEH    | licle          |