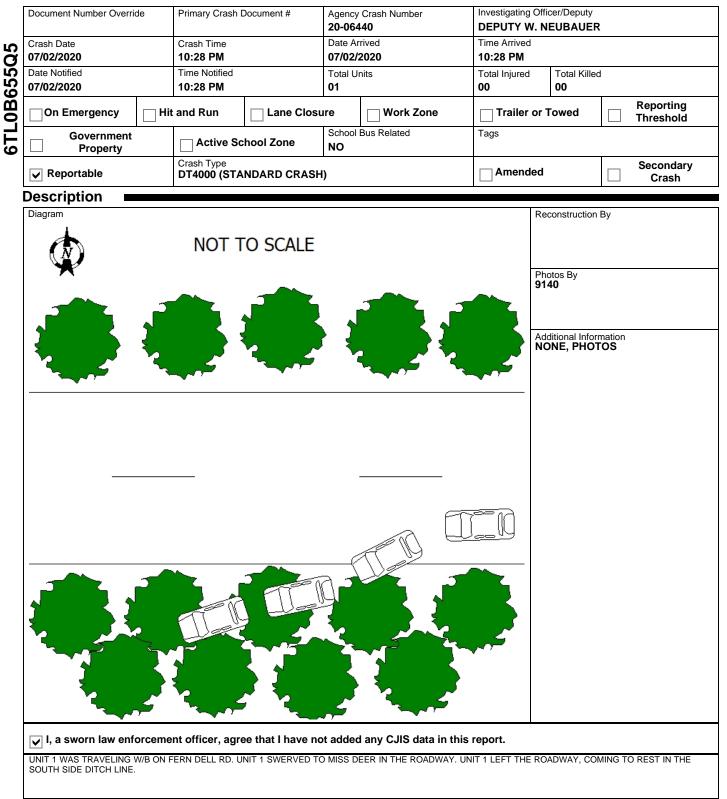

20-06440

WISCONSIN MOTOR VEHICLE CRASH REPORT

20-06440

# WISCONSIN MOTOR VEHICLE CRASH REPORT

| l   | _oc                                                        | ation                                           |                     |                                      |                                                                                    |                                                |                                        |                    |              |               |  |
|-----|------------------------------------------------------------|-------------------------------------------------|---------------------|--------------------------------------|------------------------------------------------------------------------------------|------------------------------------------------|----------------------------------------|--------------------|--------------|---------------|--|
| f   |                                                            | FERN DELL RD                                    |                     |                                      |                                                                                    | Latitude                                       |                                        | Longitu            | de           |               |  |
|     | 158 FT W<br>OF YELLOW THUNDER TRL<br>IN THE TOWN OF DELTON |                                                 |                     |                                      |                                                                                    | 43.561379959                                   |                                        |                    | -89.78       | 5588528       |  |
|     |                                                            |                                                 |                     |                                      |                                                                                    | X Coordin                                      | ate                                    |                    | Y Coordinate |               |  |
|     |                                                            |                                                 |                     | 275024.6                             | 65625                                                                              |                                                | 4826928.5                              |                    |              |               |  |
|     |                                                            |                                                 |                     |                                      | Structure Type NO STRUCTURE                                                        |                                                |                                        |                    |              |               |  |
| L   |                                                            |                                                 |                     |                                      |                                                                                    | NUSIR                                          | UCTURE                                 |                    |              |               |  |
| (   |                                                            | sh Scene                                        |                     |                                      |                                                                                    |                                                |                                        |                    |              |               |  |
|     |                                                            | Harmful Event                                   |                     |                                      |                                                                                    |                                                | nful Event Lo                          | ocation            |              |               |  |
|     | DIT                                                        |                                                 |                     |                                      |                                                                                    | ROADSI                                         |                                        |                    |              |               |  |
|     |                                                            | ner of Collision                                |                     | Light Cor                            |                                                                                    |                                                | ight Condition                         |                    |              |               |  |
| -   |                                                            | d Surface Condition(s)                          | EHICLE IN TRANSPORT |                                      | Roadway Factor(s)                                                                  |                                                |                                        |                    |              |               |  |
|     | DR                                                         |                                                 |                     |                                      |                                                                                    | 11000may 1 a001(3)                             |                                        |                    |              |               |  |
| -   | Envi                                                       | ronment Factor(s)                               |                     |                                      |                                                                                    |                                                |                                        |                    |              |               |  |
|     | NOM                                                        | NE                                              |                     |                                      | NONE                                                                               |                                                |                                        |                    |              |               |  |
| -   | Wea                                                        | ther Condition(s)                               |                     |                                      |                                                                                    |                                                |                                        |                    |              |               |  |
|     | CLE                                                        | AR                                              |                     |                                      |                                                                                    |                                                |                                        |                    |              |               |  |
| -   | Anim                                                       | nal Type                                        |                     |                                      |                                                                                    | Relation To Trafficway<br>TRAFFICWAY - ON ROAD |                                        |                    |              |               |  |
|     |                                                            |                                                 |                     |                                      |                                                                                    |                                                |                                        |                    |              |               |  |
|     |                                                            | h Classification - Location<br>BLIC PROPERTY    |                     |                                      | Crash Classification - Jurisdiction                                                |                                                |                                        |                    |              |               |  |
| -   | -                                                          | I Land                                          |                     |                                      |                                                                                    |                                                | NO SPECIAL JURISDICTION Access Control |                    |              | Special Study |  |
|     |                                                            |                                                 |                     | NO CONTROL                           |                                                                                    |                                                |                                        |                    |              |               |  |
|     |                                                            | in Interchange Area                             | Junction Location   |                                      |                                                                                    | ion Type                                       |                                        |                    |              |               |  |
|     | NO                                                         | _                                               | NON-JUNCTION        |                                      | NOT AN                                                                             | INTERSE                                        | CTION                                  |                    |              |               |  |
| l   |                                                            | t Summary                                       |                     |                                      |                                                                                    |                                                |                                        |                    |              |               |  |
|     |                                                            | Status                                          |                     |                                      |                                                                                    | Classification Unit Type                       |                                        |                    |              |               |  |
| -   |                                                            | IN TRANSIT D CLASS                              |                     |                                      |                                                                                    |                                                | AUTOMOBILE Operating As Endorsements   |                    |              |               |  |
| 5   |                                                            | Vehicle Type PASSENGER CAR                      |                     |                                      |                                                                                    |                                                |                                        | Operating A        | S LINUUSE    |               |  |
| -   | -                                                          |                                                 | Total # Cita        | Total # Citations Issued             |                                                                                    |                                                | ers                                    | Total HazMat Types |              |               |  |
|     | 2                                                          |                                                 |                     | 0                                    |                                                                                    |                                                | 0                                      |                    | 0            |               |  |
| ŀ   | Insu                                                       | ance?                                           | Direction Of Travel | Pre CrashTir                         |                                                                                    | e Speed Li                                     |                                        | imit Total Lar     |              | ies           |  |
|     | YES                                                        | ;                                               |                     |                                      |                                                                                    | -                                              |                                        | 2                  | 2            |               |  |
|     |                                                            | Harmful Event: Collision                        |                     | Special Function NO SPECIAL FUNCTION |                                                                                    | •                                              | Emergency Motor Vehicle Use            |                    |              |               |  |
| ·   |                                                            | birch                                           |                     |                                      |                                                                                    |                                                |                                        |                    |              |               |  |
|     |                                                            | ic Way                                          |                     |                                      |                                                                                    |                                                | Traffic Control Inoperative/Missing    |                    |              |               |  |
| -   |                                                            | D-WAY, NOT DIVIDED<br>ace Type                  |                     |                                      | NO CONTROL<br>Road Curvature                                                       |                                                |                                        | NO<br>Road Grade   |              |               |  |
|     |                                                            |                                                 |                     | STRAIGHT                             |                                                                                    |                                                | LEVEL                                  |                    |              |               |  |
| ŀ   |                                                            | k Bus or HazMat                                 | -,                  | •••••                                | -                                                                                  |                                                |                                        |                    |              |               |  |
|     | NO                                                         |                                                 |                     |                                      |                                                                                    |                                                |                                        |                    |              |               |  |
|     | 1                                                          | Vehicle                                         |                     |                                      |                                                                                    |                                                |                                        |                    |              |               |  |
|     |                                                            | License Plate Number                            |                     |                                      | Plate Type                                                                         |                                                | St                                     |                    |              |               |  |
| 5 3 |                                                            | 507BJD                                          |                     | AUT - AUTOMOBILE                     |                                                                                    | WI                                             | UNITED STATES                          |                    |              |               |  |
|     | 01                                                         | Vehicle Identification Number 2C3CDXAT3EH279180 |                     |                                      |                                                                                    |                                                | Year<br>2014                           |                    |              |               |  |
|     | 0                                                          | Color                                           |                     |                                      | Body Style                                                                         |                                                |                                        | Bus Use            |              |               |  |
|     |                                                            | BLK - BLACK                                     |                     | SD - SEDAN                           |                                                                                    |                                                |                                        |                    |              |               |  |
|     | ш                                                          | Initial Contact Point                           |                     |                                      | Vehicle Damage                                                                     |                                                |                                        |                    |              |               |  |
| :   | EHICL                                                      | <mark>ป</mark> 00 - NON-COLLISION               |                     |                                      |                                                                                    |                                                |                                        |                    |              |               |  |
| e   | Ť                                                          | Extent Of Damage                                |                     |                                      | 01 - RIGHT FRONT CORNER, 11 - LEFT FRONT CORNER, 12 - FRONT, 14 -<br>UNDERCARRIAGE |                                                |                                        |                    |              |               |  |
|     |                                                            | <b>FUNCTIONAL DAMAGE</b>                        |                     |                                      | UNDERGARRIAGE                                                                      |                                                |                                        |                    |              |               |  |