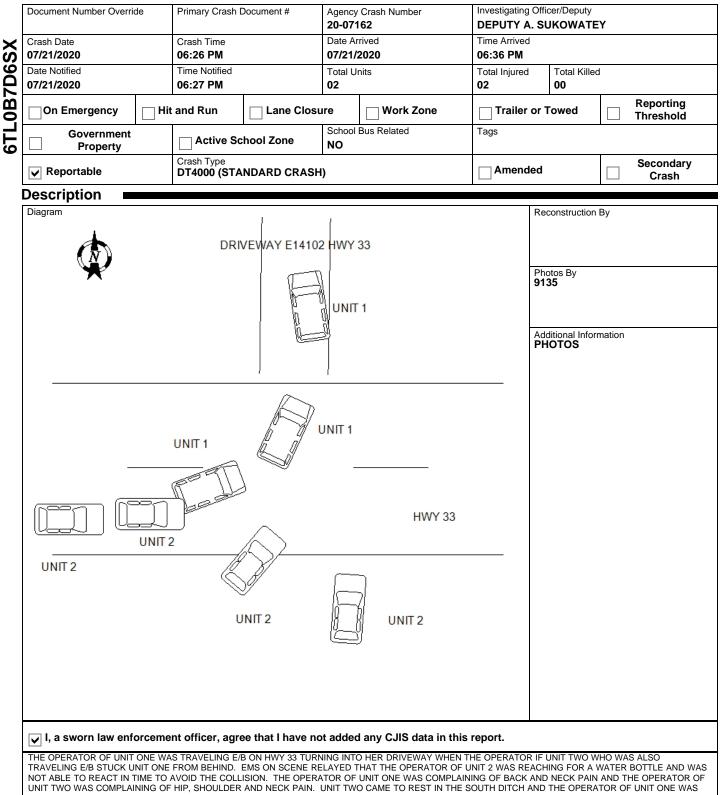

20-07162

WISCONSIN MOTOR VEHICLE **CRASH REPORT** 

#### SAUK COUNTY SHERIFFS DEPARTMEN **1300 LANGE COURT BARABOO, WI 53913** (608) 356-4895



ABLE TO PARK HER VEHICLE IN HER DRIVEWAY.

20-07162

# WISCONSIN MOTOR VEHICLE **CRASH REPORT**

### SAUK COUNTY SHERIFFS DEPARTMEN **1300 LANGE COURT BARABOO, WI 53913** (608) 356-4895

|                                           | ~~                                                           | ation                                    |                      |                                 |                                             |                                                                          |                                     |                                  | (000) 550-4050             |  |
|-------------------------------------------|--------------------------------------------------------------|------------------------------------------|----------------------|--