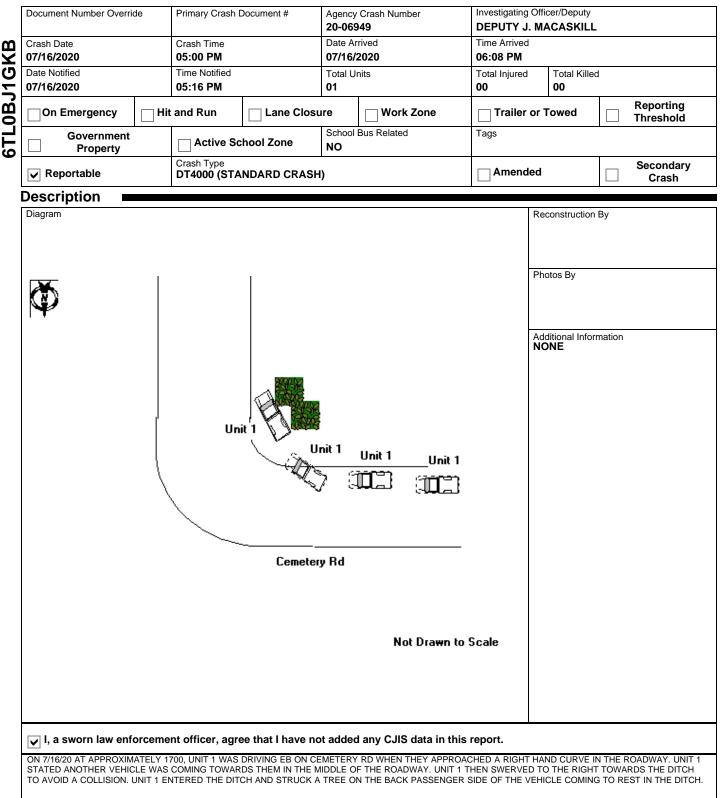

# 6TL0BJ1GKB

20-06949

WISCONSIN MOTOR VEHICLE CRASH REPORT

### SAUK COUNTY SHERIFFS DEPARTMEN 1300 LANGE COURT BARABOO, WI 53913 (608) 356-4895



20-06949

# WISCONSIN MOTOR VEHICLE CRASH REPORT

### SAUK COUNTY SHERIFFS DEPARTMEN 1300 LANGE COURT BARABOO, WI 53913 (608) 356-4895

| L | .oc                                                              | ation 🛛 🗖                                    |                   |                                  |                                                                      |                          |                                     |                        |                             |               |  |
|---|------------------------------------------------------------------|----------------------------------------------|-------------------|----------------------------------|----------------------------------------------------------------------|--------------------------|-----