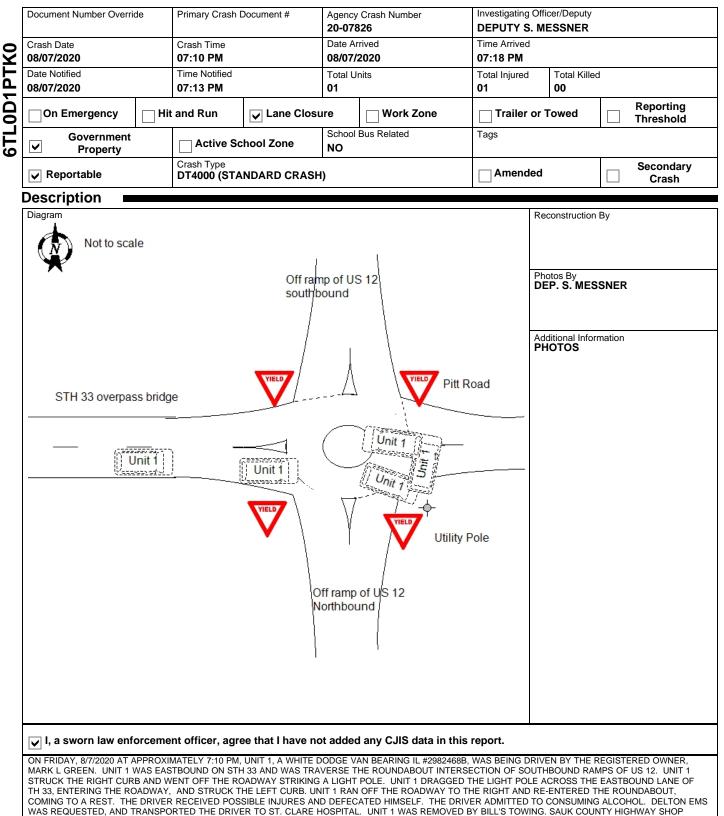

#### SAUK COUNTY SHERIFFS DEPARTMEN 1300 LANGE COURT BARABOO, WI 53913 (608) 356-4895

CLEANED THE ROADWAY AND WAS MADE AWARE OF THE BROKEN LIGHT POLE

20-07826