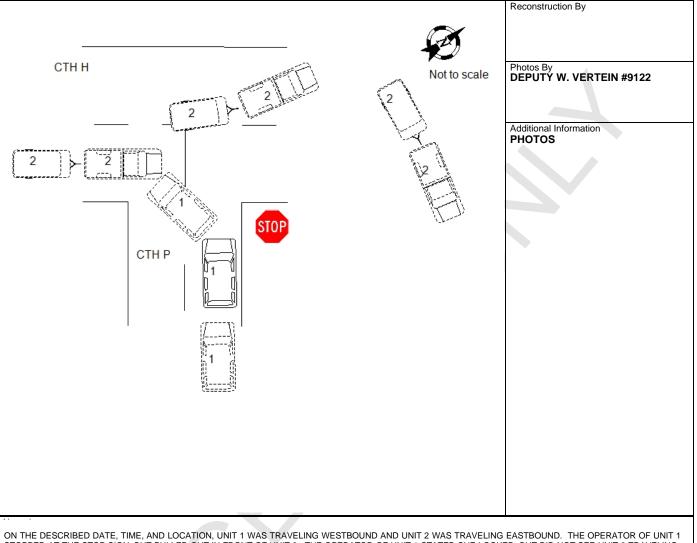

#### SAUK COUNTY SHERIFFS DEPARTMEN 1300 LANGE COURT BARABOO, WI 53913 (608) 356-4895

ON THE DESCRIBED DATE, TIME, AND LOCATION, UNIT 1 WAS TRAVELING WESTBOUND AND UNIT 2 WAS TRAVELING EASTBOUND. THE OPERATOR OF UNIT 1 STOPPED AT THE STOP SIGN, BUT PULLED OUT IN FRONT OF UNIT 2. THE OPERATOR OF UNIT 1 STATED SHE LOOKED, BUT DID NOT SEE UNIT 2 TRAVELING IN HER DIRECTION.