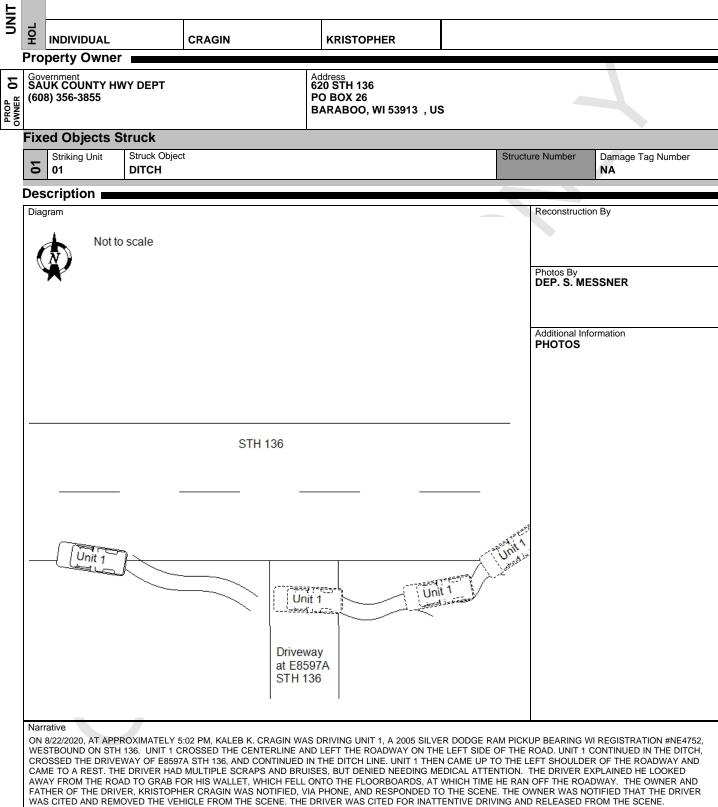

# Wisconsin Motor Vehicle Crash Report

|      | AL                                     |                                               |             |                          |          |                                  |               |                      |                   |  |  |  |  |
|------|----------------------------------------|-----------------------------------------------|-------------|--------------------------|----------|----------------------------------|---------------|----------------------|-------------------|--|--|--|--|
| UNIT | INDIVIDUAL                             | Alcohol Test Given<br>TEST NOT GIVEN          | A           | Туре                     |          |                                  | 4             | Alcohol Test Results |                   |  |  |  |  |
|      | INDI                                   | Drug Test Given<br>TEST NOT GIVEN             | D           | orug Test Ty             | уре      |                                  |               | [                    | Drug Test Results |  |  |  |  |
|      |                                        | Drug Type                                     |             |                          |          |                                  |               |                      |                   |  |  |  |  |
|      |                                        |                                               |             |                          |          |                                  |               |                      |                   |  |  |  |  |
|      |                                        |                                               |             |                          |          |                                  |               |                      |                   |  |  |  |  |
|      |                                        | License Plate Number                          |             |                          |          | Plate Type                       | St            | Coun                 | try of Issuance   |  |  |  |  |
|      |                                        | NE4752                                        |             |                          | L        | TK - LIGHT TRUCK                 | WI            |                      | ED STATES         |  |  |  |  |
|      |                                        | Vehicle Identification Nu<br>1D7HU18D95S19167 |             |                          |          | Year 2005                        | Make<br>DOD   |                      |                   |  |  |  |  |
|      | Model                                  |                                               |             |                          |          | Body Style                       |               | Color                |                   |  |  |  |  |
|      |                                        | RAM                                           |             |                          |          | PK - PICKUP                      |               | SIL -                | SILVER (ALUMINUM) |  |  |  |  |
|      |                                        | Initial Contact Point                         | <b>CF</b>   |                          | ١        | /ehicle Damage                   |               |                      |                   |  |  |  |  |
| _    | _                                      | 14 - UNDERCARRIA<br>Extent Of Damage          | GE          |                          | 1        | 12 - FRONT, 14 - UND             | ERCARRIAG     | E                    |                   |  |  |  |  |
| 6    | 0                                      | FUNCTIONAL DAMA                               | AGE         |                          |          |                                  |               |                      |                   |  |  |  |  |
|      |                                        | Towed Due To Damage                           |             |                          | ١        | /ehicle Factors                  |               |                      |                   |  |  |  |  |
|      |                                        | NOT TOWED<br>Vehicle Removed By               |             |                          | r        |                                  |               |                      |                   |  |  |  |  |
|      |                                        | OWNER                                         |             |                          |          |                                  |               |                      |                   |  |  |  |  |
|      |                                        | What Driver Was Doing                         |             |                          | 0        | Driver Prior Action Other        |               | Bus L                | Bus Use           |  |  |  |  |
|      | ш                                      | GOING STRAIGHT                                |             |                          |          |                                  |               |                      |                   |  |  |  |  |
| UNIT | VEHICLI                                | Driver Actions<br>OTHER CONTRIBUT             | FING ACTION |                          |          |                                  |               |                      |                   |  |  |  |  |
|      |                                        |                                               |             |                          |          |                                  |               |                      |                   |  |  |  |  |
|      |                                        | Vehicle Owner S                               | ame As Oper | ator                     |          | ✔ Use Op                         | perator Addro | ess                  |                   |  |  |  |  |
|      |                                        | Organization Type                             |             | Compa                    | any Name |                                  |               |                      |                   |  |  |  |  |
|      |                                        | INDIVIDUAL<br>Last Name                       |             | First N                  | ame      |                                  | Middle        | Suffix               | Date of Birth     |  |  |  |  |
|      |                                        | CRAGIN                                        |             |                          | TOPHER   |                                  | W             | Cullix               |                   |  |  |  |  |
|      |                                        | Street Address<br>302 W BROADWAY              |             | Street                   | Address2 |                                  | PO Box        |                      |                   |  |  |  |  |
|      |                                        | City                                          |             | Zip Code                 |          | Country of R                     |               |                      |                   |  |  |  |  |
|      | ROCK SPRINGS WI 53961 Telephone Number |                                               |             |                          |          |                                  | UNITED ST     | TATES                |                   |  |  |  |  |
|      |                                        | (608) 269-3827 EXT.                           |             |                          |          |                                  |               |                      |                   |  |  |  |  |
|      | 01                                     | Event<br>CROSS CENTERLIN                      | E           |                          |          |                                  |               |                      |                   |  |  |  |  |
|      | 02                                     | Event<br>DITCH                                |             |                          |          |                                  |               |                      |                   |  |  |  |  |
|      | 03                                     | Event<br>Event                                |             |                          |          |                                  |               |                      |                   |  |  |  |  |
|      | 04                                     |                                               |             |                          |          |                                  |               |                      |                   |  |  |  |  |
| 01   | 01                                     |                                               |             | Statute Nun<br>346.89(1) | nber     | Description<br>INATTENTIVE DRIV  | ING           |                      |                   |  |  |  |  |
|      | 0                                      | Insurance Company<br>STATE-FARM-GENE          | RAL-INS-CO  |                          |          | Policy Holder<br>Same As Own     | er Po         | licy Hold            | er Same As Driver |  |  |  |  |
|      | L                                      | Organization Type                             | Last Na     | ame                      |          | First Name Policy Holder Company |               |                      |                   |  |  |  |  |