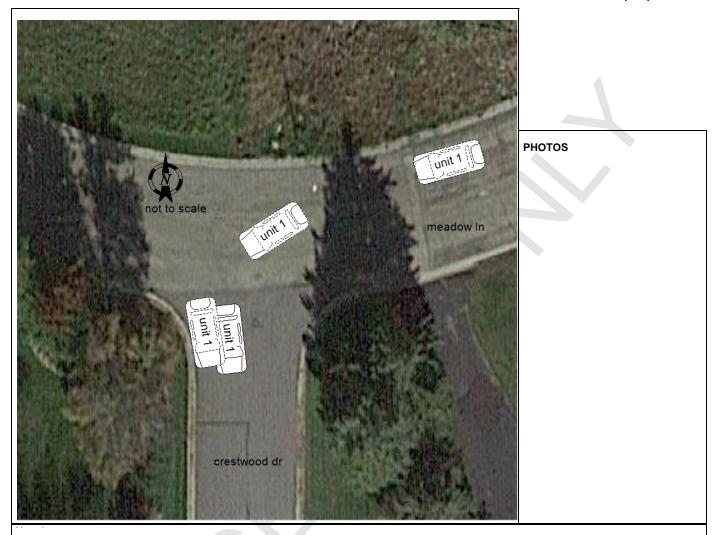

# Wisconsin Motor Vehicle Crash Report

UNIT 1 WAS TURNING RIGHT FROM MEADOW LN ONTO CRESTWOOD DR. UNIT 1 STRUCK THE CURB CAUSING DAMAGE TO THE FRONT AND REAR RIGHT WHEELS. UNIT 1 BECAME DISABLED AND CAME TO STOP ON CRESTWOOD DR, JUST OFF OF MEADOW LN. THE VEHICLE WAS TOWED BY EVERETS TOWING AND THE DRIVER WAS ARRESTED FOR OWI.