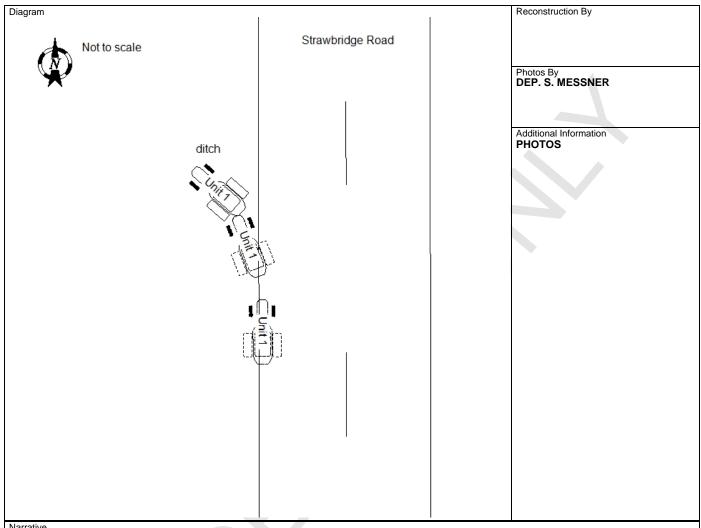

#### **Wisconsin Motor Vehicle Crash Report**

SAUK COUNTY SHERIFFS DEPARTMEN 1300 LANGE COURT **BARABOO, WI 53913** (608) 356-4895

Narrative

ON WEDNESDAY, 8/12/2020, AT APPROXIMATELY 5:10 PM, UNIT 1, A BLUE NEW HOLLAND T6070 FARM TRACTOR, DRIVEN BY ERIC O. SHANKSTER, WAS NORTH BOUND ON STRAWBRIDGE ROAD. UNIT 1 RAN OFF THE ROADWAY TO THE LEFT SIDE OF THE ROAD, DUE TO THE SHOULDER BEING SOFT, THE TRACTOR CONTINUED GOING INTO THE DITCH LINE. DUE TO STRIKING THE DITCH AND BRUSH IN THE DITCH, THE FUEL TANK WAS PRESSED AGAINST THE REAR TIRE. THE FUEL TANK CRACKED, WHICH 10-15 GALLONS SPILLED INTO THE DITCH AND ROADWAY AREAS. SAINT JOSEPH' EQUIPMENT WAS CALLED TO THE SCENE AND REMOVED THE TRACTOR. THE OWNER, KENT WOLF, OF THE TRACTOR CONTACTED THE WISCONSIN DEPARTMENT OF NATURAL RESOURCES AND REPORTED THE FUEL SPILL. THE OWNER WAS ADVISED TO PLACE SAW DUST INTO THE FUEL SPILLED AREA OF THE DITCH AND THE WI DNR WOULD FOLLOW UP THE NEXT DAY. THE DRIVER WAS UNINJURED AND REMOVED FRO THE SCENE BY THE OWNER.