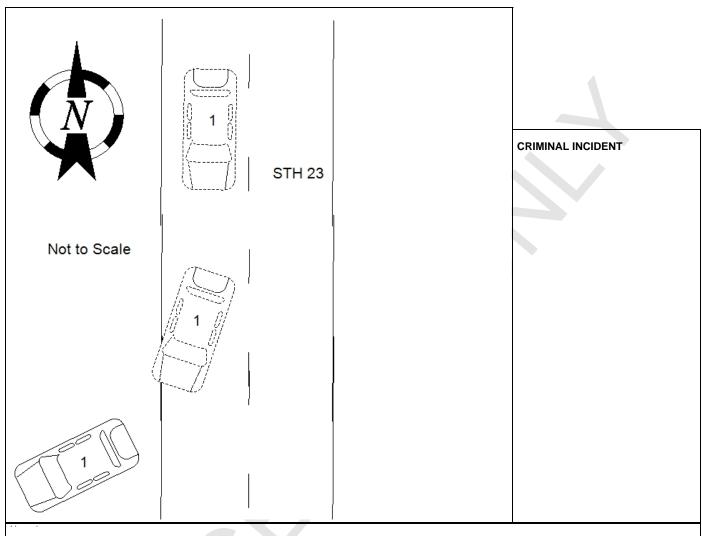

### Wisconsin Motor Vehicle Crash Report

SAUK COUNTY SHERIFFS DEPARTMEN 1300 LANGE COURT BARABOO, WI 53913 (608) 356-4895

Crash Date

Crash Time 12:00 AM

08/28/2020

UNIT 1 WAS TRAVELING SOUTHBOUND ON STH 23 IN THE AREA OF HIGHLAND RD. UNIT 1 STATES THAT HE SEEN A DEER AND SWERVED INTO THE SOUTHBOUND DITCH. UNIT 1 FAILED TO MAINTAIN CONTROL OF THE VEHICLE AND CAME TO REST IN THE SOUTHBOUND DITCH.