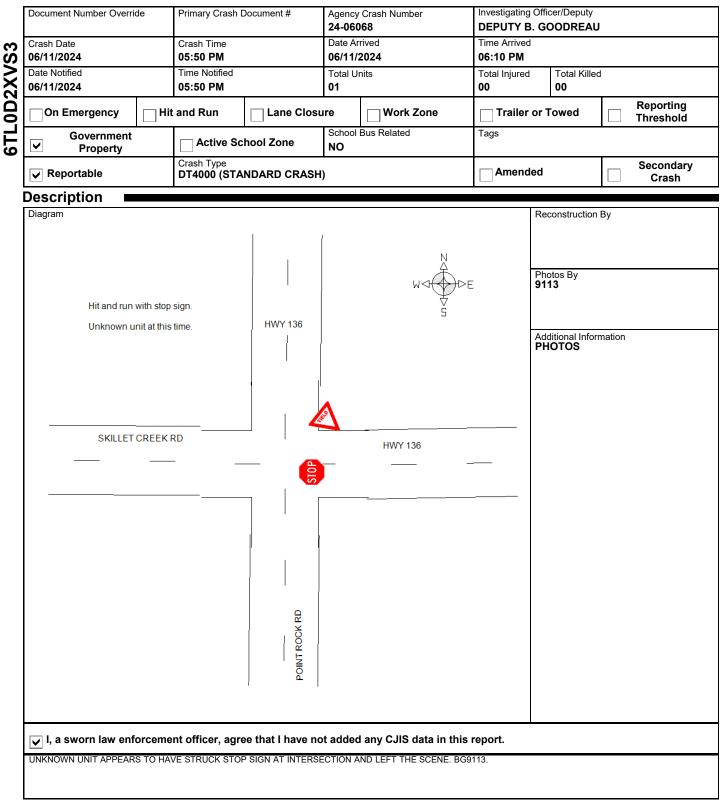

## 6TL0D2XVS3

24-06086

### WISCONSIN MOTOR VEHICLE CRASH REPORT

#### SAUK COUNTY SHERIFFS DEPARTMEN 1300 LANGE COURT BARABOO, WI 53913 (608) 356-4895



24-06086

## WISCONSIN MOTOR VEHICLE **CRASH REPORT**

#### SAUK COUNTY SHERIFFS DEPARTMEN **1300 LANGE COURT** BARABOO, WI 53913 (608) 356-4895

| 1 -       | aatian —                              |                      |                                     |                              |                |                                     |                            |            | (000) 550-4055                            |  |
|-----------|---------------------------------------|----------------------|-------------------------------------|------------------------------|----------------|-------------------------------------|----------------------------|------------|-------------------------------------------|--|
|           | cation                                |