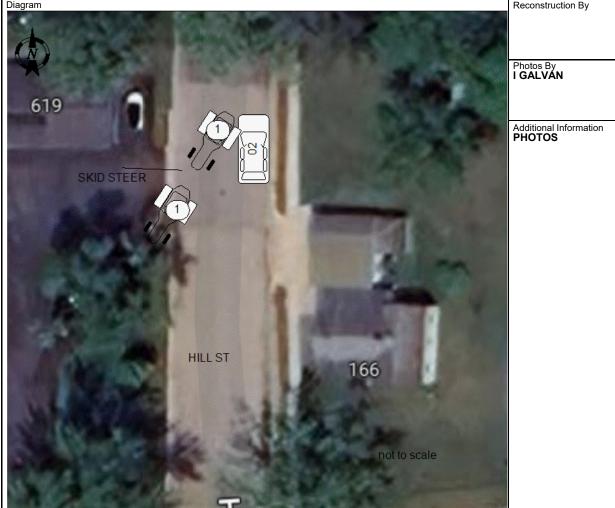

I, a sworn law enforcement officer, agree that I have not added any CJIS data in this report.

UNIT 2 LEGALLY PARKED FACING NORTH BOUND ON HILL STREET JUST NORTH OF LINN ST WHICH IS UNDER CONSTRUCTION. UNIT 1 IS A SKID STEER AND BACKED INTO THE FRONT DRIVER SIE CORNER OF UNIT 2. BOTH UNITS REMOVED BY OWNER. NO INJURIES REPORTED.