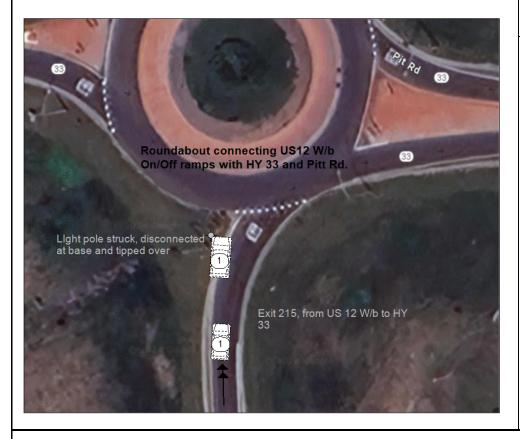

Description

Diagram

not to scale

Photos By DEPUTY HUNTER

Reconstruction By

Additional Information **PHOTOS** 

✓ I, a sworn law enforcement officer, agree that I have not added any CJIS data in this report.

UNIT 1 WAS EXITING THE WESTBOUND LANES OF US HY 12 AT EXIT 215. OPERATOR ADVISED THAT HE HAD BEEN CLOSE TO FALLING ASLEEP THROUGHOUT HIS DRIVE FROM MADISON, AND FELL ASLEEP WHILE NAVIGATING THE EXIT RAMP. UNIT 1 WENT OVER THE CURB ON THE LEFT HAND SIDE OF THE EXIT LANE, THEN STRUCK A LIGHT POLE, KNOCKING IT OVER. UNIT 1 CAME TO REST A SHORT WAYS PAST THE BASE OF THE LIGHT POLE. OPERATOR REFUSED MEDICAL ASSISTANCE.