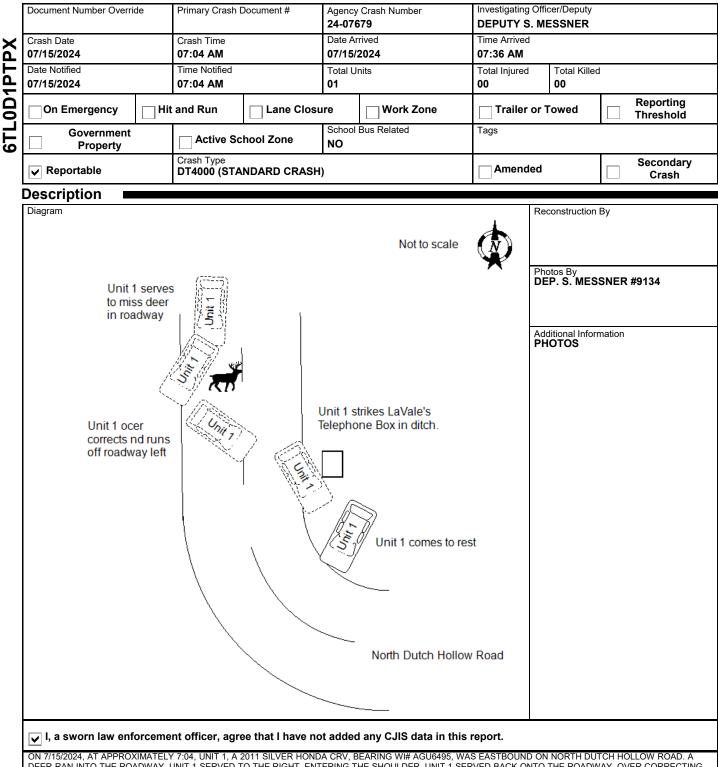

#### SAUK COUNTY SHERIFFS DEPARTMEN 1300 LANGE COURT BARABOO, WI 53913 (608) 356-4895

DEER RAN INTO THE ROADWAY. UNIT 1 SERVED TO THE RIGHT, ENTERING THE SHOULDER. UNIT 1 SERVED BACK ONTO THE ROADWAY, OVER CORRECTING, AND RAN OFF THE ROADWAY LEFT. WHILE IN THE DITCH, UNIT 1 STRUCK IN THE DRIVER'S SIDE DOORS A LAVALLE TELEPHONE COOPERATIVE'S TELEPHONE BOX. UNIT 1 CAME TO REST NEXT TO THE ROADWAY. LAVALLE TELEPHONE COOPERATIVE WAS NOTIFIED BEFORE ARRIVAL. NO INJURIES AND THE VEHICLE WAS REMOVED BY OWNER. 24-07679