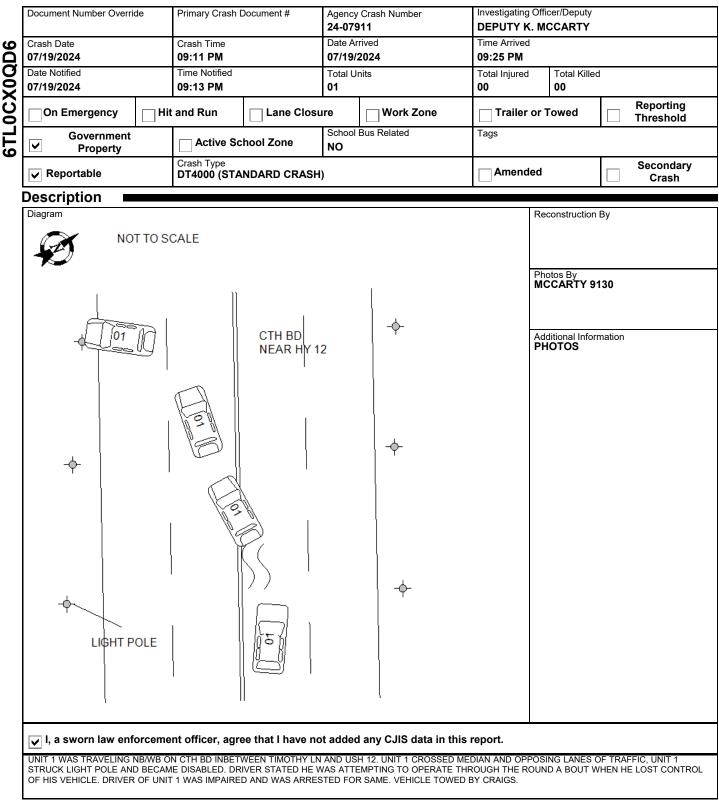

## WISCONSIN MOTOR VEHICLE CRASH REPORT

|                           |                              | Towed Due To Damag                                       | ge       |               | Vehicle Removed By          |                                         |                    |               |  |  |  |
|---------------------------|------------------------------|----------------------------------------------------------|----------|---------------|-----------------------------|-----------------------------------------|--------------------|---------------|--|--|--|
|                           |                              | TOWED DUE TO D                                           | ISABLIN  | G DAMAGE      | CF                          | CRAIGS TOWING                           |                    |               |  |  |  |
|                           |                              | What Driver Was Doin                                     | ng       |               | Ve                          | Vehicle Factors                         |                    |               |  |  |  |
|                           |                              | NEGOTIATING CURVE                                        |          |               |                             |                                         |                    |               |  |  |  |
|                           |                              | Driver Prior Action Other                                |          |               |                             | OT APPLICABLE                           |                    |               |  |  |  |
|                           |                              |                                                          |          |               |                             |                                         |                    |               |  |  |  |
|                           |                              | Driver Actions                                           |          |               |                             |                                         |                    |               |  |  |  |
|                           | щ                            | FAILURE TO CON                                           | TROL, RA | N OFF ROADWAY |                             |                                         |                    |               |  |  |  |
| UNIT                      | VEHICLE                      |                                                          |          |               |                             |                                         |                    |               |  |  |  |
| 5                         | Ξ                            |                                                          |          |               |                             |                                         |                    |               |  |  |  |
|                           | ¥                            |                                                          |          |               |                             |                                         |                    |               |  |  |  |
|                           |                              |                                                          |          |               |                             |                                         |                    |               |  |  |  |
|                           |                              | Owner Name                                               |          |               |                             | Owner Address                           |                    |               |  |  |  |
| ~                         | 2                            | ANTHONY MUZIA                                            |          |               |                             | 2745 RED MAPLE CT                       |                    |               |  |  |  |
| 5 5 RACINE, WI 53402 , US |                              |                                                          |          |               |                             |                                         |                    |               |  |  |  |
|                           |                              |                                                          |          |               |                             |                                         |                    |               |  |  |  |
|                           | ÷                            | Sequence Of Events                                       |          |               |                             |                                         |                    |               |  |  |  |
|                           | 5                            | Event<br>CROSS CENTERL                                   | INF      |               |                             |                                         |                    |               |  |  |  |
|                           | 0                            |                                                          |          |               |                             |                                         |                    |               |  |  |  |
|                           | 02                           | Event<br>DITCH                                           |          |               |                             |                                         |                    |               |  |  |  |
|                           | U                            |                                                          |          |               |                             |                                         |                    |               |  |  |  |
|                           | 03                           | Event<br>OTHER FIXED OB                                  | JECT     |               |                             |                                         |                    |               |  |  |  |
|                           |                              | Event                                                    |          |               |                             |                                         |                    |               |  |  |  |
|                           | 04                           | Event                                                    |          |               |                             |                                         |                    |               |  |  |  |
|                           | 1                            | Policy Holder                                            |          |               |                             |                                         |                    |               |  |  |  |
| UNIT                      |                              | Insurance Company                                        |          |               | Individual                  |                                         |                    |               |  |  |  |
| 5                         |                              | DAIRYLAND-INS-C                                          | 0        |               |                             | ANTHONY MUZIA                           |                    |               |  |  |  |
|                           |                              | Individual                                               |          |               |                             |                                         |                    |               |  |  |  |
|                           |                              | Driver                                                   |          |               |                             | Citations Issued                        | Sex                |               |  |  |  |
|                           |                              | ANTHONY MUZIA                                            |          |               |                             | 2                                       | MALE               |               |  |  |  |
|                           | NDIVIDUAL                    |                                                          |          |               |                             | Date of Birth                           | of Birth Race      |               |  |  |  |
| H                         | Ы                            |                                                          |          |               |                             |                                         | WHITE              |               |  |  |  |
| UNIT                      | Σ                            | Address                                                  | Address  |               |                             | Driver License Numbe                    | r                  |               |  |  |  |
|                           | ð                            | 2745 RED MAPLE CT                                        |          |               |                             |                                         |                    |               |  |  |  |
|                           | =                            | RACINE, WI 53402 , US                                    |          |               | •                           | STATE: WISCONSIN COUNTRY: UNITED STATES |                    |               |  |  |  |
|                           |                              |                                                          |          |               |                             |                                         |                    |               |  |  |  |
|                           | Sat                          | On Duty Crash<br>fety Equipment                          |          |               | :                           | Safety Equipment                        |                    |               |  |  |  |
|                           | Sai                          | Row     Seat Position       01 - FRONT ROW     07 - LEFT |          |               |                             |                                         |                    |               |  |  |  |
|                           |                              |                                                          |          |               | SHOU                        | HOULDER & LAP BELT                      |                    |               |  |  |  |
|                           |                              |                                                          |          | 07 - LEFT     |                             |                                         |                    |               |  |  |  |
|                           |                              | Helmet Use                                               |          |               |                             | Helmet Compliance                       |                    |               |  |  |  |
|                           |                              | Eye Protection                                           |          |               |                             | Tint Compliance                         |                    |               |  |  |  |
|                           |                              | Injury Severity                                          |          |               | Airbag                      |                                         |                    |               |  |  |  |
| _                         | ~                            |                                                          |          |               |                             |                                         |                    |               |  |  |  |
| 6                         | 001                          | Injury                                                   | NO APPA  | RENT INJURY   | 1                           | NON DEPLOYED                            |                    |               |  |  |  |
|                           |                              | Ejected Ejection Path                                    |          |               | 1                           |                                         | Trapped/Extricated |               |  |  |  |
|                           |                              | NOT EJECTED NOT EJECTED/NOT A                            |          |               | APPLIC                      | CABLE                                   |                    | NOT TRAPPED   |  |  |  |
|                           |                              | Medical Transport                                        |          |               | 1                           | EMS Agency Identifier                   |                    | EMS Run #     |  |  |  |
|                           |                              | NOT TRANSPORTED                                          |          |               |                             |                                         |                    |               |  |  |  |
|                           |                              | Hospital                                                 |          |               | Date of Death Time of Death |                                         |                    | Time of Death |  |  |  |
| Distracted Dy Source      |                              |                                                          |          |               |                             |                                         |                    |               |  |  |  |
|                           | Distracted By Source UNKNOWN |                                                          |          |               |                             |                                         |                    |               |  |  |  |
|                           | Distracted By Action         |                                                          |          |               |                             |                                         |                    |               |  |  |  |
|                           | UNKNOWN                      |                                                          |          |               |                             |                                         |                    |               |  |  |  |
|                           |                              |                                                          |          |               |                             |                                         |                    |               |  |  |  |