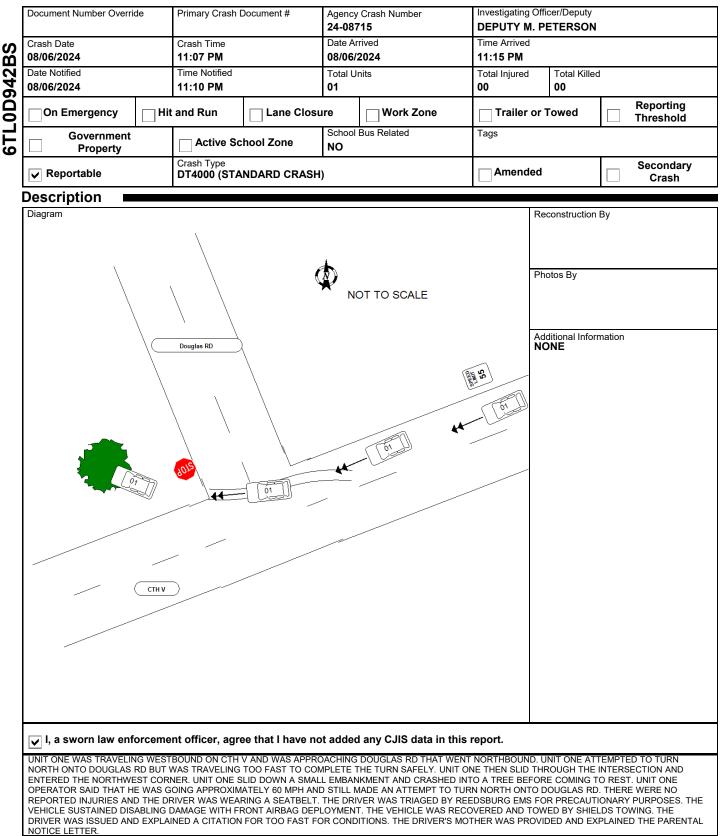

# WISCONSIN MOTOR VEHICLE CRASH REPORT

|            | ation                       |                      |                                               |                                        |                        |                           |                             |                | , , , , , , , , , , , , , , , , , , , |
|------------|-----------------------------|----------------------|-----------------------------------------------|----------------------------------------|------------------------|---------------------------|-----------------------------|----------------|---------------------------------------|
|            | CTHV SB                     |                      |                                               |                                        | Latitude               |                           |                             | Longi          | tude                                  |
|            | ΤE                          |                      |                                               |                                        | 43.5827                | 74831                     |                             | -90.0          | 8469751                               |
| -          | DOUGLAS RD                  |                      |                                               |                                        | X Coordinate           |                           |                             | Y Coo          | ordinate                              |
|            | HE TOWN OF LA VAL           | LE                   |                                               |                                        | 250954.53125           |                           |                             | 4830           | 158.5                                 |
|            |                             |                      |                                               |                                        | Structure Type         |                           |                             |                |                                       |
|            |                             |                      |                                               |                                        | NO STRUCTURE           |                           |                             |                |                                       |
| Cra        | sh Scene 📃                  |                      |                                               |                                        |                        |                           |                             |                |                                       |
| First      | Harmful Event               |                      |                                               |                                        | First Harn             | nful Event I              | ocation                     |                |                                       |
| TRE        | E                           |                      |                                               |                                        | ROADSI                 | DE                        |                             |                |                                       |
| Man        | ner of Collision            |                      |                                               |                                        | Light Con              | dition                    |                             |                |                                       |
| 00 -       | NO COLLISION W/VE           | EHICLE IN TRANSPORT  |                                               |                                        | DARK/U                 | NLIT                      |                             |                |                                       |
| Road       | d Surface Condition(s)      |                      |                                               |                                        | Roadway Factor(s)      |                           |                             |                |                                       |
| DR         | (                           |                      |                                               |                                        |                        |                           |                             |                |                                       |
| Envi       | ronment Factor(s)           |                      |                                               |                                        |                        |                           |                             |                |                                       |
| NO         | NE                          |                      |                                               |                                        | NONE                   |                           |                             |                |                                       |
| Wea        | ther Condition(s)           |                      |                                               |                                        | -                      |                           |                             |                |                                       |
| CLE        | AR                          |                      |                                               |                                        |                        |                           |                             |                |                                       |
| Anim       | nal Type                    |                      |                                               |                                        | Relation To Trafficway |                           |                             |                |                                       |
|            |                             |                      |                                               |                                        | TRAFFICWAY - ON ROAD   |                           |                             |                |                                       |
|            | h Classification - Location | 1                    |                                               |                                        |                        |                           | - Jurisdiction              |                |                                       |
|            | BLIC PROPERTY               |                      |                                               | NO SPECIAL JU                          |                        |                           |                             |                |                                       |
| THDE       |                             |                      |                                               | Access Control<br>NO CONTROL           |                        |                           | Special Study               |                |                                       |
| With       | in Interchange Area         | Junction Location    |                                               | Intersectio                            | on Type                |                           |                             |                |                                       |
| NO         |                             | INTERSECTION         |                                               | T-INTER                                | SECTION                |                           |                             |                |                                       |
|            | t Summary 🛛 💻               |                      |                                               |                                        |                        |                           |                             |                |                                       |
|            | Status                      |                      |                                               | erating As C                           | lassificatior          | 1                         | Unit Type                   |                |                                       |
|            | RANSIT                      |                      | D CLASS                                       | D CLASS                                |                        |                           | AUTOMOBILE                  |                |                                       |
|            | cle Type                    |                      |                                               |                                        |                        | Operating As Endorsements |                             |                |                                       |
|            |                             | Train/Bus # Recorded | Tatal # Oita                                  | tiona loouaa                           | 1                      | Total Tra                 | ilore                       | Total H        | azMat Types                           |
| 101a       | I Occs                      | Tall/Dus # Recorded  | 1 1 1 1 1 1 1 1 1 1 1 1 1 1 1 1 1 1 1         | Total # Citations Issue                |                        | 0 10tal 11al              |                             | 0              |                                       |
|            | rance?                      | Direction Of Travel  |                                               |                                        |                        |                           |                             |                |                                       |
| YES        |                             | WESTBOUND            | Pre                                           | Pre CrashTire<br>Mark                  |                        | 55                        |                             | 2              |                                       |
| _          | t Harmful Event: Collision  |                      | Special Fur                                   | Special Function                       |                        |                           | Emergency Motor Vehicle Use |                |                                       |
| TRE        |                             |                      | NO SPEC                                       | NO SPECIAL FUNCTION                    |                        |                           | NOT APPLICABLE              |                |                                       |
| Traff      | ic Way                      |                      | Traffic Cont                                  | Traffic Control                        |                        |                           | Traffic Cont                | rative/Missing |                                       |
| тwo        | D-WAY, NOT DIVIDED          | )                    | NO CONT                                       | NO CONTROL                             |                        |                           | NO                          |                |                                       |
|            | асе Туре                    |                      |                                               | Road Curvature                         |                        |                           | Road Grade                  |                |                                       |
|            | CKTOP (BITUMINOU            | IS)                  | STRAIGH                                       | STRAIGHT                               |                        |                           | LEVEL                       |                |                                       |
| Truc<br>NO | k Bus or HazMat             |                      |                                               |                                        |                        |                           |                             |                |                                       |
| _          | Vehicle                     |                      |                                               |                                        |                        |                           |                             |                |                                       |
|            | License Plate Number P      |                      |                                               | Plate Type St                          |                        | St                        | Country of Issuance         |                |                                       |
|            | ATN5847                     | AUT - AL             | AUT - AUTOMOBILE                              |                                        | WI                     | UNITED STATES             |                             |                |                                       |
| ~          | Vehicle Identification Nu   | Make                 |                                               |                                        | Year                   | Model                     |                             |                |                                       |
| 0          | JM3ER2B58C041654            |                      | MAZDA 2012                                    |                                        |                        | CX-7                      |                             |                |                                       |
|            | Color<br>BLK - BLACK        |                      | Body Style Bus Use UT - SPORT UTILITY VEHICLE |                                        |                        |                           |                             |                |                                       |
| 111        | Initial Contact Point       |                      | Vehicle Damage                                |                                        |                        |                           |                             |                |                                       |
| Ľ.         | 12 - FRONT                  |                      | 01 - RIGHT FRONT CORNER, 02 - RIGHT SIDE      |                                        |                        |                           | 7 8 9 10 11                 |                |                                       |
|            |                             |                      |                                               | FT SIDE FRONT, 11 - LEFT FRONT         |                        |                           |                             |                |                                       |
| <<br>N     | DISABLING DAMAGE            |                      |                                               | CORNER, 12 - FRONT, 14 - UNDERCARRIAGE |                        |                           | 5 4 3 2 1                   |                |                                       |

# WISCONSIN MOTOR VEHICLE CRASH REPORT

|          |                                                                       | Towed Due To Damag                                                   |       |                     |                      | nicle Removed By                        |               |               |  |  |  |
|----------|-----------------------------------------------------------------------|----------------------------------------------------------------------|-------|---------------------|----------------------|-----------------------------------------|---------------|---------------|--|--|--|
|          |                                                                       | TOWED DUE TO D                                                       |       | G DAMAGE            |                      | IELDS TOWING                            |               |               |  |  |  |
|          |                                                                       | What Driver Was Doing                                                | g     |                     | Ve                   | Vehicle Factors                         |               |               |  |  |  |
|          |                                                                       | Driver Prior Action Oth                                              | er    |                     |                      | T APPLICABLE                            |               |               |  |  |  |
|          |                                                                       | Divertinor Action Out                                                | GI    |                     |                      |                                         |               |               |  |  |  |
|          |                                                                       | Driver Actions                                                       |       |                     |                      |                                         |               |               |  |  |  |
|          | щ                                                                     | SPEED TOO FAST                                                       | COND/ |                     |                      |                                         |               |               |  |  |  |
| Ē        | VEHICLE                                                               |                                                                      |       |                     |                      |                                         |               |               |  |  |  |
| UNIT     | Ξ                                                                     |                                                                      |       |                     |                      |                                         |               |               |  |  |  |
|          | 2                                                                     |                                                                      |       |                     |                      |                                         |               |               |  |  |  |
|          |                                                                       | Oursen Name a                                                        |       |                     |                      |                                         |               |               |  |  |  |
|          |                                                                       | Owner Name<br>NICOLE DOBBS                                           |       |                     |                      | Owner Address                           |               |               |  |  |  |
| 2        | 6                                                                     |                                                                      |       |                     |                      |                                         |               |               |  |  |  |
|          |                                                                       |                                                                      |       |                     |                      |                                         |               |               |  |  |  |
|          | 9                                                                     | Sequence Of Events                                                   |       |                     |                      |                                         |               |               |  |  |  |
|          |                                                                       | Event                                                                |       |                     |                      |                                         |               |               |  |  |  |
|          | 0                                                                     | RUN OFF ROADWAY RIGHT                                                |       |                     |                      |                                         |               |               |  |  |  |
|          | 02                                                                    | Event                                                                |       |                     |                      |                                         |               |               |  |  |  |
|          | 0                                                                     |                                                                      |       |                     |                      |                                         |               |               |  |  |  |
|          | 03                                                                    | Event                                                                |       |                     |                      |                                         |               |               |  |  |  |
|          | _                                                                     | Event                                                                |       |                     |                      |                                         |               |               |  |  |  |
|          | 04                                                                    |                                                                      |       |                     |                      |                                         |               |               |  |  |  |
| <b>L</b> |                                                                       | Policy Holder                                                        |       |                     |                      |                                         |               |               |  |  |  |
| UNIT     |                                                                       | Insurance Company                                                    |       |                     |                      | Individual                              |               |               |  |  |  |
|          |                                                                       | USAA-CASUALTY-INS-CO                                                 |       |                     |                      | NICOLE DOBBS                            |               |               |  |  |  |
|          | l                                                                     | Individual                                                           |       |                     |                      |                                         |               |               |  |  |  |
|          |                                                                       | Driver                                                               |       | 1                   | Citations Issued Sex |                                         |               |               |  |  |  |
|          | Ļ                                                                     | BRAD GLEASH                                                          |       |                     |                      | 1 MALE                                  |               |               |  |  |  |
|          | INDIVIDUAL                                                            |                                                                      |       |                     | 1                    | Date of Birth                           | Race<br>WHITE |               |  |  |  |
| UNIT     | Ę                                                                     | Address                                                              |       |                     |                      | Driver License Number                   |               |               |  |  |  |
| Ξ        | ē                                                                     |                                                                      |       |                     |                      | STATE: WISCONSIN COUNTRY: UNITED STATES |               |               |  |  |  |
|          | Z                                                                     |                                                                      |       |                     | ;                    |                                         |               |               |  |  |  |
|          |                                                                       |                                                                      |       |                     |                      |                                         |               |               |  |  |  |
|          | On Duty Crash Safety Equipment                                        |                                                                      |       |                     | :                    | Safety Equipment                        |               |               |  |  |  |
|          | Jai                                                                   |                                                                      |       |                     |                      |                                         |               |               |  |  |  |
|          |                                                                       | Row         Seat Position           01 - FRONT ROW         07 - LEFT |       | SHOULDER & LAP BELT |                      |                                         |               |               |  |  |  |
|          |                                                                       | Helmet Use                                                           |       |                     | Helmet Compliance    |                                         |               |               |  |  |  |
|          |                                                                       |                                                                      |       |                     |                      |                                         |               |               |  |  |  |
|          |                                                                       | Eye Protection                                                       |       |                     |                      | Tint Compliance                         |               |               |  |  |  |
|          |                                                                       |                                                                      |       |                     |                      |                                         |               |               |  |  |  |
| 2        | 001                                                                   | Injury Severity                                                      |       |                     |                      |                                         |               |               |  |  |  |
|          | 0                                                                     | Ejected Ejection Path                                                |       |                     |                      | DEPLOYED-FRONT Trapped/Extricated       |               |               |  |  |  |
|          |                                                                       | NOT EJECTED NOT EJECTED/NOT APPL                                     |       |                     |                      | LICABLE                                 |               | NOT TRAPPED   |  |  |  |
|          |                                                                       | Mor Esected Not AFP                                                  |       |                     |                      | EMS Agency Identifier                   |               | EMS Run #     |  |  |  |
|          |                                                                       | NOT TRANSPORTED                                                      |       |                     |                      |                                         |               |               |  |  |  |
|          | Hospital                                                              |                                                                      |       |                     |                      | Date of Death                           |               | Time of Death |  |  |  |
|          | Distanta d Du Cauna                                                   |                                                                      |       |                     |                      |                                         |               |               |  |  |  |
|          | Distracted By Source<br>Distracted By NOT APPLICABLE (NOT DISTRACTED) |                                                                      |       |                     |                      |                                         |               |               |  |  |  |
|          | Distracted By Action                                                  |                                                                      |       |                     |                      |                                         |               |               |  |  |  |
|          | NOT DISTRACTED                                                        |                                                                      |       |                     |                      |                                         |               |               |  |  |  |
|          |                                                                       |                                                                      |       |                     |                      |                                         |               |               |  |  |  |