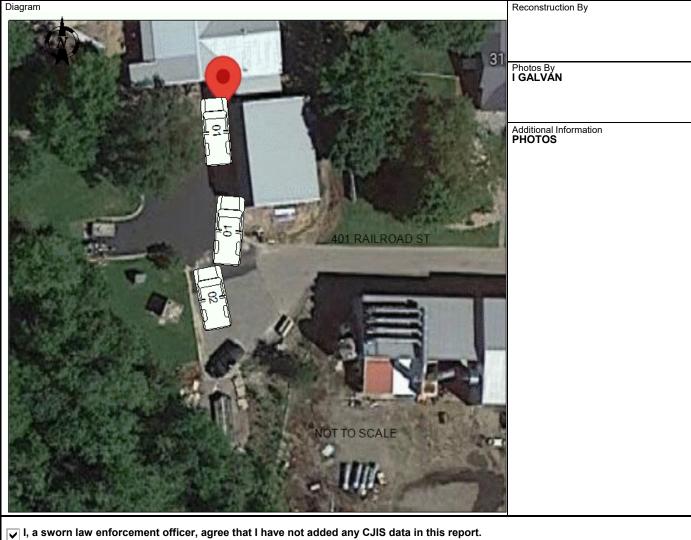

#### Description

UNIT 1 WAS BACKING IN PARKING LOT TO 401 RAILROAD ST ROCK SPRINGS, WI. UNIT 1 OPERATOR LOOKED BUT DID NOT SEE UNIT 2 LEGALLY PARKED VEHICLE. UNIT 1 STRUCK UNIT 2. NO INJURIES WERE REPORTED. BOTH VEHICLES REMOVED BY OPERATOR/OWNERS. BOTH UNITS HAD MINOR DAMAGE.

### WISCONSIN MOTOR VEHICLE CRASH REPORT

| Location                                         |                                  |               |
|--------------------------------------------------|----------------------------------|---------------|
| ON 401 RAILROAD ST                               | Latitude                         | Longitude     |
| 1195 FT S                                        | 43.474625871                     | -89.915682545 |
| OF E BROADWAY/ STH136 EB                         | X Coordinate                     | Y Coordinate  |
| (HOUSE/BUILDING 401)                             | 264179.34375                     | 4817653.5     |
| IN THE VILLAGE OF ROCK SPRINGS<br>IN SAUK COUNTY | Structure Type<br>HOUSE/BUILDING |               |