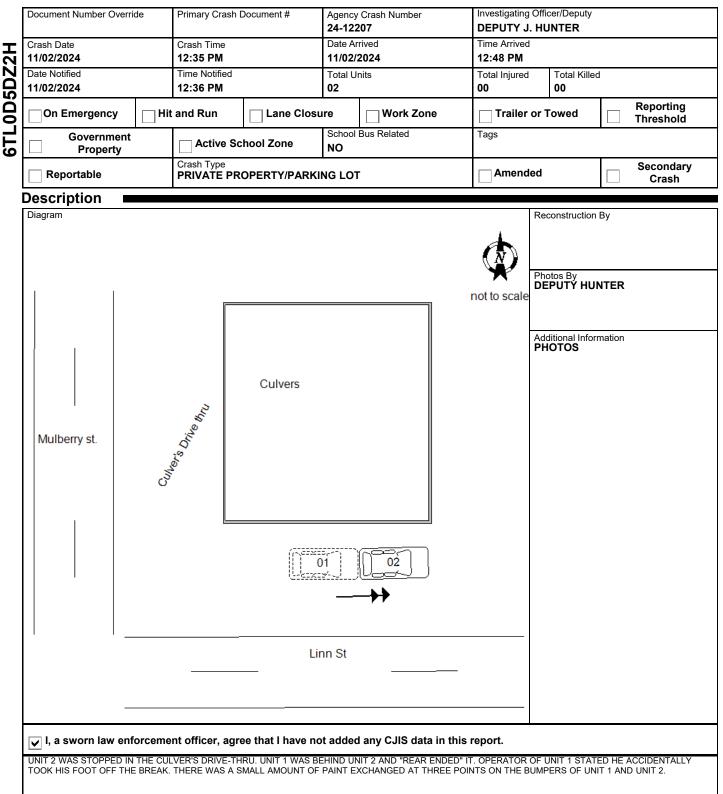

24-12207

## WISCONSIN MOTOR VEHICLE CRASH REPORT

#### SAUK COUNTY SHERIFFS DEPARTMEN 1300 LANGE COURT BARABOO, WI 53913 (608) 356-4895



### 24-12207

## WISCONSIN MOTOR VEHICLE **CRASH REPORT**

#### SAUK COUNTY SHERIFFS DEPARTMEN 1300 LANGE COURT BARABOO, WI 53913 (608) 356-4895

|         | _OC                                                                                                                          | ation 🛛 🗖                                                                                                                                                                                                                                                                     |                                                                                                   |