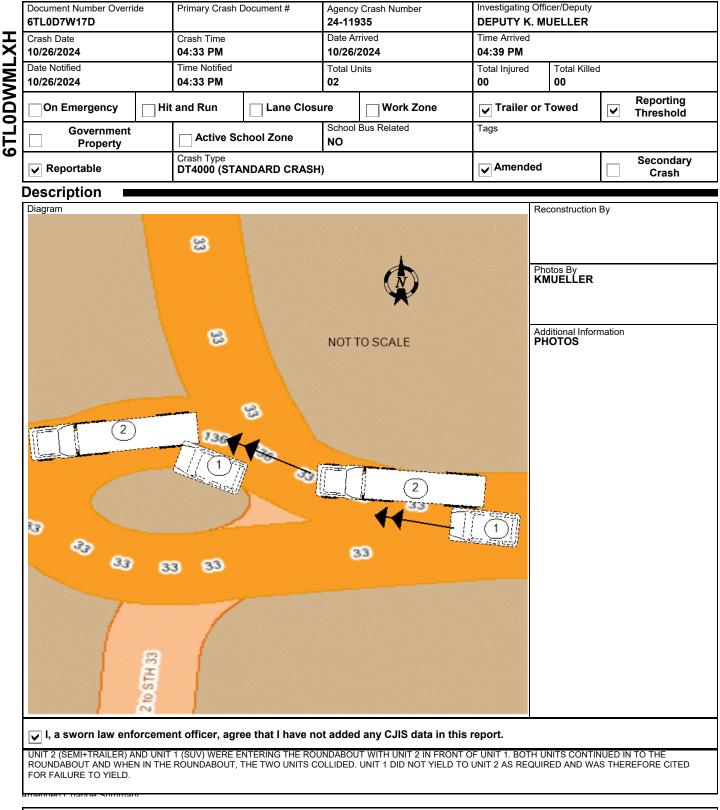

#### SAUK COUNTY SHERIFFS DEPARTMEN 1300 LANGE COURT BARABOO, WI 53913 (608) 356-4895

UNIT 1 VEHICLE WAS INCORRECT

24-11935

## WISCONSIN MOTOR VEHICLE CRASH REPORT

| Lo           | C                      | ation                            |                      |              |                                                  |                      |                             |                                     |                         |               |  |
|--------------|------------------------|----------------------------------|----------------------|--------------|--------------------------------------------------|----------------------|-----------------------------|-------------------------------------|-------------------------|---------------|--|
|              |                        | RSECTION                         |                      |              |                                                  | Latitude             |                             |                                     | Longitud                | le            |  |
| ON STH136 WB |                        |                                  |                      |              |                                                  | 43.474935707         |                             |                                     |                         | -89.773906062 |  |
|              |                        |                                  |                      |              |                                                  | X Coordin            | X Coordinate Y Coordinate   |                                     |                         | inate         |  |
|              |                        | HE VILLAGE OF WEST<br>AUK COUNTY | T BARABOO            | 275647.      | 875                                              |                      | 481729                      | 6                                   |                         |               |  |
|              | 1.3/                   | AUK COUNT I                      |                      |              |                                                  | Structure            | Туре                        |                                     |                         |               |  |
|              |                        |                                  |                      |              |                                                  | NO STR               | UCTURE                      |                                     |                         |               |  |
| Cr           | as                     | sh Scene                         |                      |              |                                                  |                      |                             |                                     |                         |               |  |
| Fir          | rst I                  | Harmful Event                    | First Harn           | nful Event L | ocation                                          |                      |                             |                                     |                         |               |  |
| M            | MOTOR VEH IN TRANSPORT |                                  |                      |              |                                                  |                      | DWAY                        |                                     |                         |               |  |
| Ma           | Manner of Collision    |                                  |                      |              |                                                  |                      | dition                      |                                     |                         |               |  |
| 07           | 7 - 3                  | SIDESWIPE/SAME DIF               | RECTION              |              |                                                  | DAYLIG               |                             |                                     |                         |               |  |
| Ro           | bad                    | Surface Condition(s)             |                      |              |                                                  | Roadway              | Factor(s)                   |                                     |                         |               |  |
| DF           | RY                     |                                  |                      |              |                                                  |                      |                             |                                     |                         |               |  |
| En           | nvir                   | onment Factor(s)                 |                      |              |                                                  |                      |                             |                                     |                         |               |  |
| N            | ON                     | IE                               |                      |              |                                                  | NONE                 |                             |                                     |                         |               |  |
| We           | eat                    | her Condition(s)                 |                      |              |                                                  |                      |                             |                                     |                         |               |  |
| СІ           | LE,                    | AR                               |                      |              |                                                  |                      |                             |                                     |                         |               |  |
| An           | nima                   | al Type                          |                      |              |                                                  | Relation 1           | Relation To Trafficway      |                                     |                         |               |  |
|              |                        |                                  |                      |              |                                                  | TRAFFICWAY - ON ROAD |                             |                                     |                         |               |  |
|              |                        | n Classification - Location      |                      |              | Crash Classification -                           |                      |                             |                                     |                         |               |  |
|              | -                      |                                  |                      |              | NO SPECIAL JURIS<br>Access Control<br>NO CONTROL |                      | RISDICTION<br>Special Study |                                     |                         |               |  |
| Iri          | ibai                   | I Land                           |                      |              |                                                  |                      |                             |                                     |                         |               |  |
| Wi           | ithi                   | n Interchange Area               | Junction Location    |              | Intersection Type                                |                      |                             |                                     |                         |               |  |
| YE           | ES                     |                                  | INTERSECTION-RELATE  | ED           | ROUND                                            | ABOUT                |                             |                                     |                         |               |  |
| Un           | nit                    | Summary                          |                      |              |                                                  |                      |                             |                                     |                         |               |  |
| Un           | nit S                  | Status                           |                      | Vehicle Op   | Vehicle Operating As Classification              |                      |                             | Unit Type                           |                         |               |  |
|              |                        | RANSIT                           |                      | D CLASS      | D CLASS                                          |                      |                             | AUTOMOBILE                          |                         |               |  |
|              |                        | cle Type                         | _                    |              |                                                  |                      |                             | Operating A                         | s Endorsei              | nents         |  |
|              |                        |                                  |                      |              | Total # Citations Issued Total T                 |                      |                             |                                     | T-4-111                 | N 4 - 4 To    |  |
|              | otal                   | Occs                             | Train/Bus # Recorded |              | Total # Citations Issued To<br>1 0               |                      |                             | iers                                | Total HazMat Types<br>0 |               |  |
| 3            |                        | ance?                            | Direction Of Travel  |              |                                                  | Speed Lin            |                             | -                                   |                         | nes           |  |
|              | ES.                    |                                  | WESTBOUND            | Pre          | CrashTire<br>Mark                                |                      |                             |                                     |                         |               |  |
|              | -                      | Harmful Event: Collision W       |                      | Special Fur  | -                                                |                      |                             | Emergency Motor Vehicle Use         |                         |               |  |
|              |                        | OR VEH IN TRANSPO                |                      | NO SPEC      | IAL FUNC                                         | TION                 |                             | NOT APPLICABLE                      |                         |               |  |
|              |                        | c Way                            |                      | Traffic Cont | trol                                             |                      |                             | Traffic Control Inoperative/Missing |                         |               |  |
| тν           | NO                     | -WAY, NOT DIVIDED                |                      | YIELD SI     | GN                                               |                      |                             | NO                                  |                         |               |  |
|              |                        | се Туре                          |                      | Road Curva   | ature                                            |                      |                             | Road Grade                          | ;                       |               |  |
|              |                        | CKTOP (BITUMINOUS                | 5)                   | STRAIGH      | T                                                |                      |                             | LEVEL                               |                         |               |  |
|              |                        | Bus or HazMat                    |                      |              |                                                  |                      |                             |                                     |                         |               |  |
| N            |                        |                                  |                      |              |                                                  |                      |                             |                                     |                         |               |  |
|              |                        | /ehicle                          |                      | Plate Type   |                                                  |                      | St.                         |                                     |                         |               |  |
|              |                        | DRN122                           |                      |              | ,<br>Jtomobil                                    | _E MI                |                             |                                     |                         |               |  |
|              | ŀ                      | Vehicle Identification Num       | her                  | Make         |                                                  |                      | Year                        |                                     |                         |               |  |
| 5            | 5                      | 1C4SDJCT2KC744922                |                      | DODGE        |                                                  |                      | 2019                        | Model DURANGO                       |                         |               |  |
|              | Ŀŀ                     | Color                            |                      | Body Style   | 9                                                |                      | 2019 DURANGO<br>Bus Use     |                                     |                         |               |  |
|              |                        | BLK - BLACK                      |                      |              |                                                  |                      | LE                          |                                     |                         |               |  |
|              |                        |                                  |                      |              |                                                  |                      |                             |                                     |                         |               |  |
|              | ł                      | Initial Contact Point            |                      |              |                                                  |                      |                             |                                     |                         |               |  |
|              | ľ                      |                                  | ORNER                |              |                                                  |                      |                             |                                     |                         |               |  |

24-11935