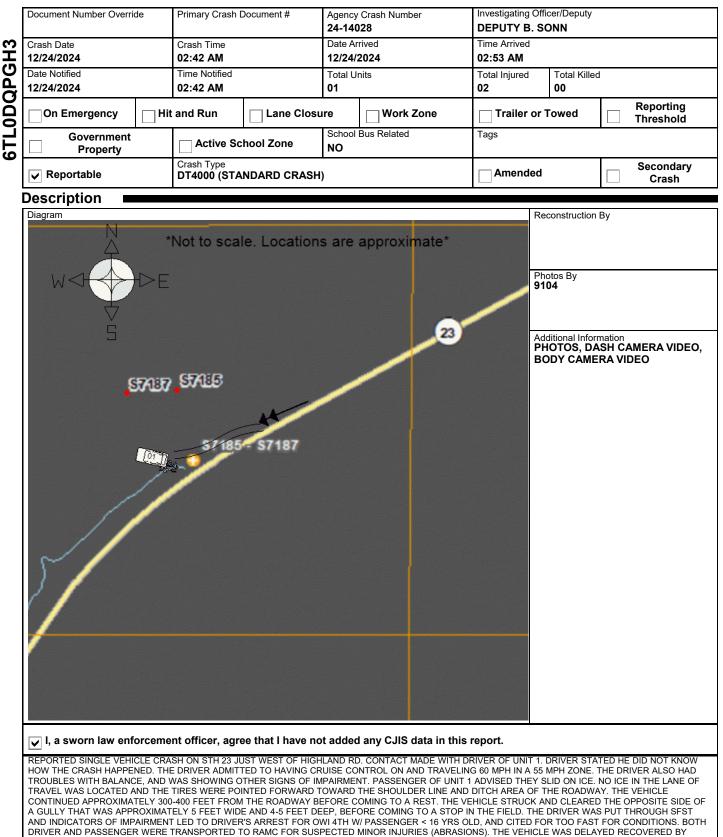

#### SAUK COUNTY SHERIFFS DEPARTMEN 1300 LANGE COURT BARABOO, WI 53913 (608) 356-4895

Wisconsin Motor Vehicle Crash Form DT4000

NACHREINER'S TOWING DURING DAYLIGHT HOURS. JUVENILE PASSENGER WAS PICKED UP BY GRANDPARENT AT RAMC

#### SAUK COUNTY SHERIFFS DEPARTMEN 1300 LANGE COURT BARABOO, WI 53913 (608) 356-4895

| L        | _oc                                | ation                       |                      |                                                                        |                         |                                                             |               |                             |               |               |
|----------|------------------------------------|-----------------------------|----------------------|------------------------------------------------------------------------|-------------------------|-------------------------------------------------------------|---------------|-----------------------------|---------------|---------------|
| ſ        |                                    | STH23 WB                    |                      |                                                                        |                         | Latitude                                                    |               |                             | Longitu       | de            |
|          |                                    |                             |                      |                                                                        |                         |                                                             | 43.385282391  |                             | -90.051242053 |               |
|          |                                    |                             | X Coordinate         |                                                                        | Y Coordinate            |                                                             |               |                             |               |               |
|          |                                    | HE TOWN OF WEST             | -IELD                | 252851.09375 4808124                                                   |                         |                                                             |               |                             |               |               |
|          | in c                               |                             |                      | Structure                                                              | Туре                    |                                                             |               |                             |               |               |
|          |                                    |                             |                      |                                                                        |                         |                                                             |               |                             |               |               |
| (        | Cra                                | sh Scene                    |                      |                                                                        |                         |                                                             |               |                             |               |               |
| T        | First                              | Harmful Event               |                      |                                                                        |                         | First Harm                                                  | nful Event Lo | ocation                     |               |               |
|          | DIT                                |                             |                      | ON ROA                                                                 | DWAY                    |                                                             |               |                             |               |               |
|          |                                    | ner of Collision            |                      | Light Cond                                                             |                         |                                                             |               |                             |               |               |
|          |                                    |                             | EHICLE IN TRANSPORT  |                                                                        |                         | DARK/U                                                      |               |                             |               |               |
|          |                                    | d Surface Condition(s)      |                      |                                                                        |                         | Roadway                                                     | Factor(s)     |                             |               |               |
|          | DR۱                                | (                           |                      |                                                                        |                         |                                                             |               |                             |               |               |
| F        | Envi                               | ronment Factor(s)           |                      |                                                                        |                         | 1                                                           |               |                             |               |               |
|          | NO                                 | NE                          |                      |                                                                        |                         | NONE                                                        |               |                             |               |               |
| ŀ        | Wea                                | ther Condition(s)           |                      |                                                                        |                         | -                                                           |               |                             |               |               |
|          | CLE                                |                             |                      |                                                                        |                         |                                                             |               |                             |               |               |
|          |                                    |                             |                      |                                                                        |                         |                                                             |               |                             |               |               |
|          | Anim                               | nal Type                    |                      |                                                                        |                         |                                                             | To Trafficway |                             |               |               |
| ┝        | Crac                               | h Classification - Location | 1                    |                                                                        |                         |                                                             | CWAY - ON     |                             |               |               |
|          |                                    | BLIC PROPERTY               | I                    |                                                                        |                         | Crash Classification - Jurisdiction NO SPECIAL JURISDICTION |               |                             |               |               |
| ŀ        |                                    | al Land                     |                      |                                                                        |                         | Access Co                                                   |               |                             |               | Special Study |
|          |                                    |                             |                      |                                                                        |                         | NO CONTROL                                                  |               |                             |               |               |
|          | With                               | in Interchange Area         | Junction Location    |                                                                        | Intersection            | on Type                                                     |               |                             |               |               |
|          | NO                                 |                             | NON-JUNCTION         |                                                                        | NOT AN                  | INTERSE                                                     | CTION         |                             |               |               |
| l        | Jni                                | t Summary 🛛 💻               |                      |                                                                        |                         |                                                             |               |                             |               |               |
| Т        | Unit                               | Status                      |                      | Vehicle Op                                                             | erating As C            | Classification Unit Type                                    |               |                             |               |               |
|          | IN TRANSIT D CLASS                 |                             |                      |                                                                        |                         | AUTOMOBILE                                                  |               |                             |               |               |
| ; [      | Vehicle Type                       |                             |                      |                                                                        |                         | Operating As Endorsements                                   |               |                             |               |               |
| ,<br>    | -                                  | SENGER CAR                  |                      |                                                                        |                         |                                                             | <del></del>   |                             | <del>-</del>  |               |
|          |                                    | l Occs                      | Train/Bus # Recorded |                                                                        |                         | d Total Traile<br><b>0</b>                                  |               | lers Total HazMat Types 0   |               | zmat Types    |
| -        | 2                                  | rance?                      | Direction Of Travel  | 2                                                                      |                         |                                                             | Speed Lim     | it                          | Total Lanes   |               |
|          |                                    | KNOWN                       | SOUTHBOUND           | Pre                                                                    | CrashTire<br>Mark       | re 55                                                       |               | 2                           |               |               |
| ŀ        | Most Harmful Event: Collision With |                             |                      |                                                                        | Special Function        |                                                             |               | Emergency Motor Vehicle Use |               |               |
| <b>`</b> |                                    |                             |                      |                                                                        |                         | UNCTION NOT APPLICABLE                                      |               |                             |               |               |
| ľ        | Traffic Way Traffic Control        |                             |                      |                                                                        |                         |                                                             |               | Traffic Contr               | ol Inopera    | ative/Missing |
|          |                                    | D-WAY, NOT DIVIDED          |                      |                                                                        | NO CONTROL              |                                                             |               | NO                          |               |               |
| ſ        |                                    | асе Туре                    |                      |                                                                        | Road Curvature          |                                                             |               | Road Grade                  |               |               |
|          | -                                  |                             |                      | CURVE L                                                                | EFT                     |                                                             |               | DOWNHILL                    |               |               |
|          | Truc<br>NO                         | k Bus or HazMat             |                      |                                                                        |                         |                                                             |               |                             |               |               |
| +        |                                    | Vehicle                     |                      |                                                                        |                         |                                                             |               |                             |               |               |
|          |                                    | License Plate Number        |                      |                                                                        | Plate Type              |                                                             | St            | Country of Issuance         |               |               |
|          |                                    | ARD2435                     | AUT                  |                                                                        |                         | WI                                                          | UNITED STATES |                             |               |               |
|          |                                    | Vehicle Identification Nu   | Make<br>NISS         |                                                                        |                         | Year                                                        |               |                             |               |               |
| ;        | 0                                  | 1N4AL3APXDC2297             |                      |                                                                        | 2013                    |                                                             | ALTIMA        |                             |               |               |
|          |                                    | Color                       | Body Style           | Body Style                                                             |                         | I                                                           |               | Bus Use                     |               |               |
|          |                                    | BLK - BLACK                 |                      | SD - SEDAN                                                             |                         |                                                             |               |                             |               |               |
|          |                                    |                             |                      | Vehicle Da                                                             | Vehicle Damage          |                                                             |               |                             |               | 7 8 9 10 11   |
|          | 'EHICL                             | 12 - FRONT                  |                      | 01 - RIGHT FRONT CORNER, 05 - RIG<br>CORNER, 06 - REAR, 12 - FRONT, 14 |                         |                                                             |               |                             | 6             |               |
|          | Extent Of Damage                   |                             |                      |                                                                        |                         |                                                             |               |                             | 54321         |               |
|          | >                                  | DIGADLING DAWAG             | L .                  | 1 2                                                                    | UNDERCARRIAGE 5 4 3 2 1 |                                                             |               |                             |               |               |