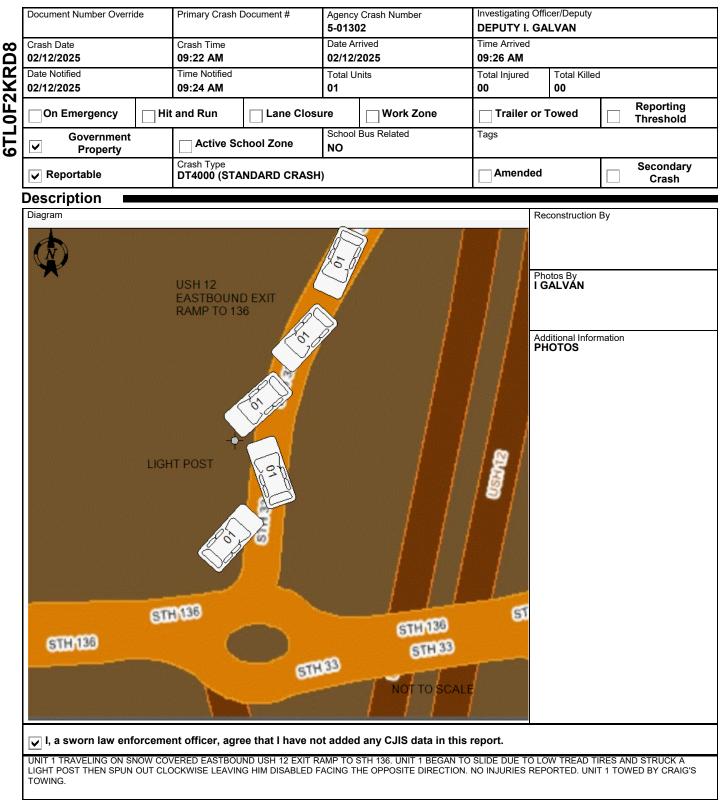

## 6TL0F2KRD8

25-01302

## WISCONSIN MOTOR VEHICLE CRASH REPORT

#### SAUK COUNTY SHERIFFS DEPARTMEN 1300 LANGE COURT BARABOO, WI 53913 (608) 356-4895



25-01302

## WISCONSIN MOTOR VEHICLE **CRASH REPORT**

#### SAUK COUNTY SHERIFFS DEPARTMEN 1300 LANGE COURT BARABOO, WI 53913 (608) 356-4895

| Lo                                                              | cation                                    |                                  |                            |                                                |                                                   |             |                             |                       |  |
|-----------------------------------------------------------------|-------------------------------------------|----------------------------------|----------------------------|------------------------------------------------|---------------------------------------------------|-------------|------------------