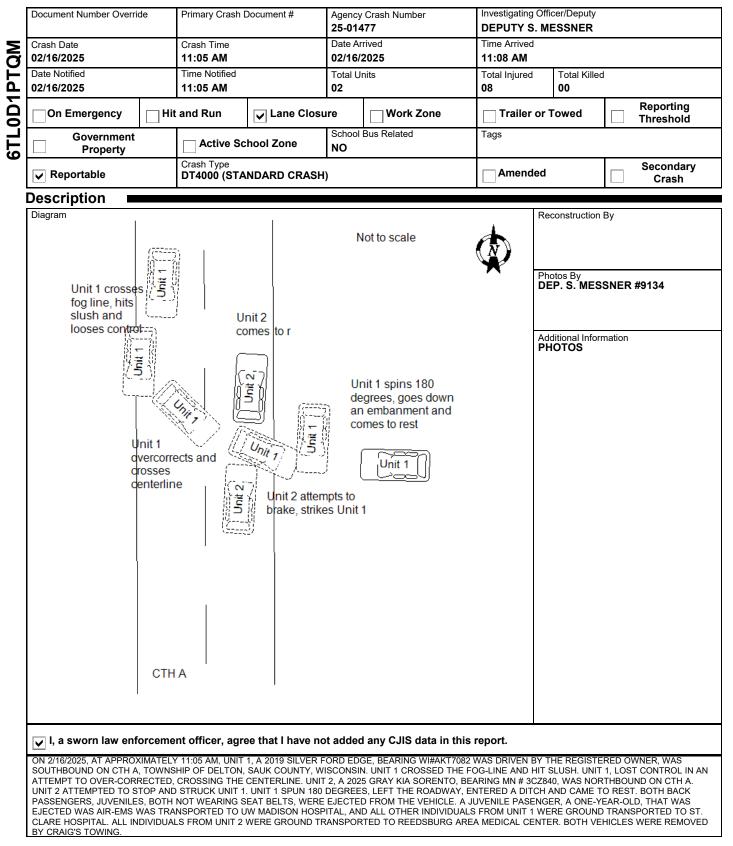

25-01477

WISCONSIN MOTOR VEHICLE CRASH REPORT



25-01477

### WISCONSIN MOTOR VEHICLE CRASH REPORT

#### SAUK COUNTY SHERIFFS DEPARTMEN 1300 LANGE COURT BARABOO, WI 53913 (608) 356-4895

| Location                                           |             |                                 |          |           |                              |                                     |           |               |                           |              |                  |
|----------------------------------------------------|-------------|---------------------------------|----------|-----------|------------------------------|-------------------------------------|-----------|---------------|---------------------------|--------------|------------------|
| ON CTHA SB                                         |             |