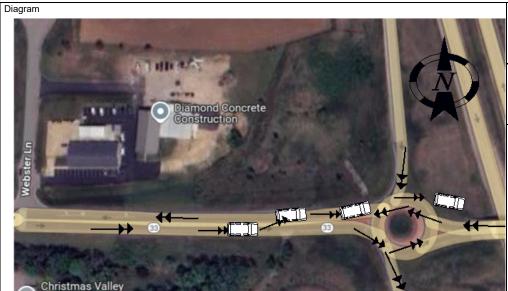

Description

HY 12/HY 33, BARABOO WI, 53913 3/23/2025 @ 12:01AM \*\*NOT TO SCALE TM 9108 Reconstruction By

Photos By TMOSLEY 9108

Additional Information **PHOTOS** 

✓ I, a sworn law enforcement officer, agree that I have not added any CJIS data in this report.

UNIT 1 WAS TRAVELING EAST BOUND ON HIGHWAY 33 APPROACHING THE ROUNDABOUT AT HIGHWAY 12. UNIT 1 THEN CROSSED INTO WRONG LANE OF TRAVEL AND ENTERED THE ROUNDABOUT, THE WRONG DIRECTION. UNIT 1 FAILED TO NEGOTIATE THE ROUNDABOUT AND COLLIDED WITH THE CURB ON THE NORTHEAST CORNER. UNIT 1 WAS DISABLED FROM THE IMPACT WITH THE CURB AND TOWED BY CRAIGS.