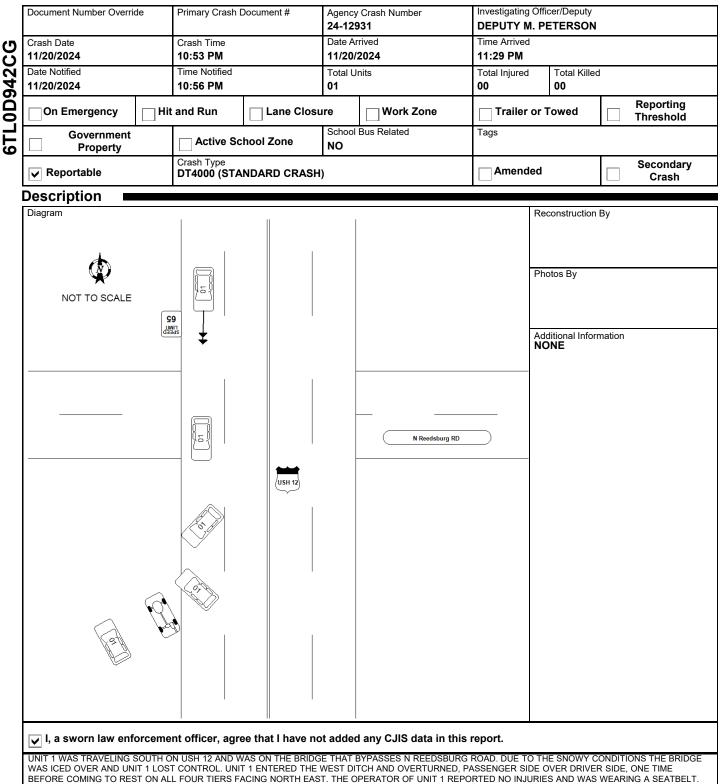

#### SAUK COUNTY SHERIFFS DEPARTMEN 1300 LANGE COURT BARABOO, WI 53913 (608) 356-4895

WAS ICED OVER AND UNIT 1 LOST CONTROL. UNIT 1 ENTERED THE WEST DITCH AND OVERTURNED, PASSENGER SIDE OVER DRIVER SIDE, ONE TIME BEFORE COMING TO REST ON ALL FOUR TIERS FACING NORTH EAST. THE OPERATOR OF UNIT 1 REPORTED NO INJURIES AND WAS WEARING A SEATBELT. THE VEHICLE SUSTAINED DISABLING DAMAGE AND HAD NO AIRBAG DEPLOYMENT. THE VEHICLE WAS TOWED FROM THE SCENE BY BILL'S TOWING. THE OPERATOR WAS GIVEN A RIDE BY A FRIEND. 24-12931