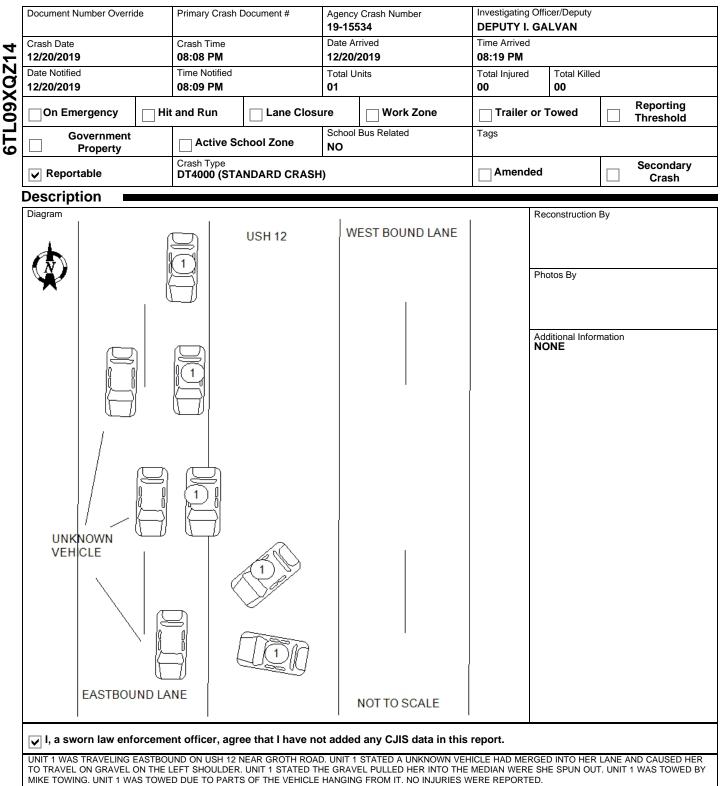

### SAUK COUNTY SHERIFFS DEPARTMEN 1300 LANGE COURT BARABOO, WI 53913 (608) 356-4895

|      |            | Non Motorist                      | Striking Unit #           | Location          |                          |                   |                      |                |  |  |  |
|------|------------|-----------------------------------|---------------------------|-------------------|--------------------------|-------------------|----------------------|----------------|--|--|--|
|      |            | Prior Action                      |                           |                   |                          |                   |                      |                |  |  |  |
| UNIT | INDIVIDUAL | Action                            |                           |                   |                          |                   |                      |                |  |  |  |
|      |            | Action Other                      |                           |                   |                          |                   |                      | To/From School |  |  |  |
|      | L          | Drug & Alcohol                    | Suspected Alcohol L<br>NO | Jse               | Suspected Drug Use<br>NO |                   |                      |                |  |  |  |
|      |            | Alcohol Test Given                |                           | Alcohol Test Type | A                        |                   | Alcohol Test Results |                |  |  |  |
|      |            | TEST NOT GIVEN                    |                           |                   |                          |                   |                      |                |  |  |  |
|      |            | Drug Test Given<br>TEST NOT GIVEN |                           | Drug Test Type    |                          | Drug Test Results |                      |                |  |  |  |
| 0    | 001        | Drug Type                         |                           |                   |                          |                   |                      |                |  |  |  |
|      |            | Individual Condition              |                           |                   |                          |                   |                      |                |  |  |  |
|      |            | APPEARED NORMAL                   |                           |                   |                          |                   |                      |                |  |  |  |